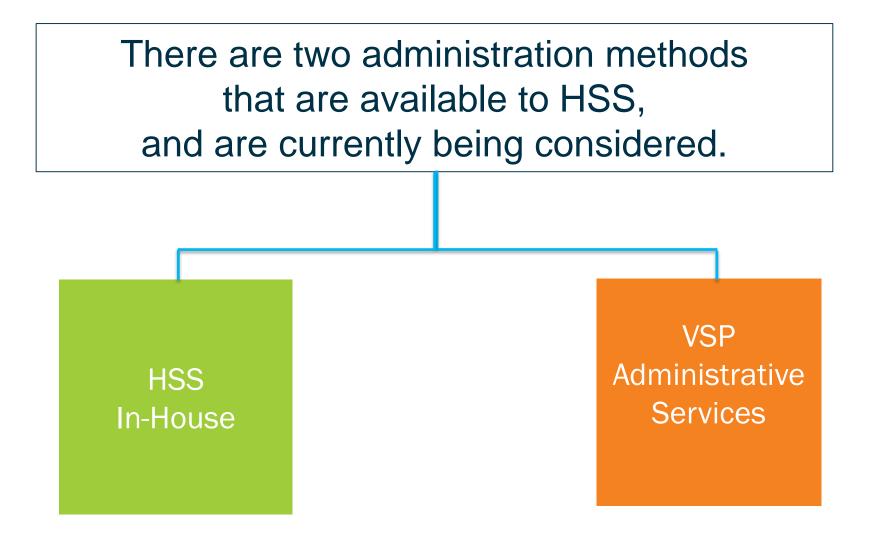

------------------------------------------|-------------------------------------------|
|                   | (HSS Pays 100% of Cost) | (Pre-Tax Employee Contribution)           |                                           |
|                   | Current Monthly Rates   | HSS Administered<br>Employee Monthly Cost | VSP Administered<br>Employee Monthly Cost |
| Employee Only     | \$3.95                  | \$9.36                                    | \$10.86                                   |
| Employee + Spouse | \$7.92                  | \$14.04                                   | \$15.54                                   |
| Employee + Family | 11.20                   | \$29.32                                   | \$30.82                                   |

## **ADMINISTRATION OPTIONS**



### WE MAKE IT EASY WITH VSP'S OWN TPA SERVICES



## **TURNKEY ENROLLMENT COMMUNICATIONS**



### SAMPLE CUSTOM MAILER

\$XXX

#### It's time to see your savings.

You have two plans to choose from. Enroll in Standard Coverage or choose Premium Coverage for enhanced benefits, like a \$XXX allowance on frames or contacts.

|                                                                            | Standard Coverage                                                                                                                                                                                                                                                                         | Premium Coverage