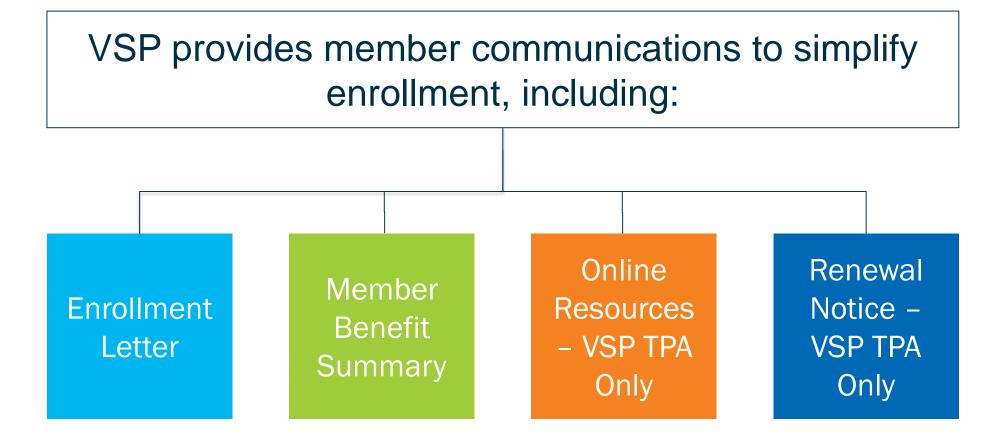

## **TURNKEY ENROLLMENT COMMUNICATIONS**

### SAMPLE CUSTOM MAILER

\$XXX

#### It's time to see your savings.

You have two plans to choose from. Enroll in Standard Coverage or choose Premium Coverage for enhanced benefits, like a \$XXX allowance on frames or contacts.

|                                                                            | Standard Coverage                                                                                                                                                                                                                                                                         | Premium Coverage                                                                                                                                                                                                                                                                                              |              |  |  |  |
|----------------------------------------------------------------------------|-------------------------------------------------------------------------------------------------------------------------------------------------------------------------------------------------------------------------------------------------------------------------------------------|---------------------------------------------------------------------------------------------------------------------------------------------------------------------------------------------------------------------------------------------------------------------------------------------------------------|--------------|--|--|--|
| Exam                                                                       | <ul> <li>\$XX copay</li> </ul>                                                                                                                                                                                                                                                            | <ul> <li>\$XX copay</li> </ul>                                                                                                                                                                                                                                                                                |              |  |  |  |
| Glasses<br>(frame and lenses)                                              | <ul> <li>\$XX copay for glasses</li> <li>\$XXX allowance on a wide selection of frames</li> <li>\$XXX allowance on featured frame brands</li> <li>20% savings on the amount over your allowance</li> <li>Fully covered single vision, lined bifocal, and lined trifocal lenses</li> </ul> | <ul> <li>\$XX copay for glasses</li> <li>\$XXX allowance on a wide<br/>selection of frames</li> <li>\$XXX allowance on featured<br/>frame brands</li> <li>20% savings on the amount<br/>over your allowance</li> <li>Fully covered single vision,<br/>lined bifocal, and lined<br/>trifocal lenses</li> </ul> |              |  |  |  |
| Instead of glasses, you may select contacts.                               |                                                                                                                                                                                                                                                                                           |                                                                                                                                                                                                                                                                                                               |              |  |  |  |
| Contacts<br>(fitting/evaluation exam<br>and contacts)                      | Up to \$XX copay for your contact<br>lens exam (fitting and evaluation),<br>then you receive a \$XXX<br>allowance for contacts                                                                                                                                                            | Up to \$XX copay for your contact<br>lens exam (fitting and evaluation),<br>then you receive a \$XXX<br>allowance for contacts                                                                                                                                                                                |              |  |  |  |
| Your Monthly Contribution                                                  |                                                                                                                                                                                                                                                                                           |                                                                                                                                                                                                                                                                                                               |              |  |  |  |
| Employee Only                                                              | \$X.XX                                                                                                                                                                                                                                                                                    | \$X.XX                                                                                                                                                                                                                                                                                                        |              |  |  |  |
| Employee + One                                                             | \$XX_XX                                                                                                                                                                                                                                                                                   | \$XXLXXX                                                                                                                                                                                                                                                                                                      |              |  |  |  |
| Employee + Child(ren)                                                      | \$XX_XX                                                                                                                                                                                                                                                                                   | \$XXLXX                                                                                                                                                                                                                                                                                                       | Your Average |  |  |  |
| Employee + Family                                                          | \$XXXX                                                                                                                                                                                                                                                                                    | \$XXXX Annual Savings                                                                                                                                                                                                                                                                                         |              |  |  |  |
| Coverage comparison is based on your<br>and most commonly purchased brands | with a VSP doctor                                                                                                                                                                                                                                                                         |                                                                                                                                                                                                                                                                                                               |              |  |  |  |