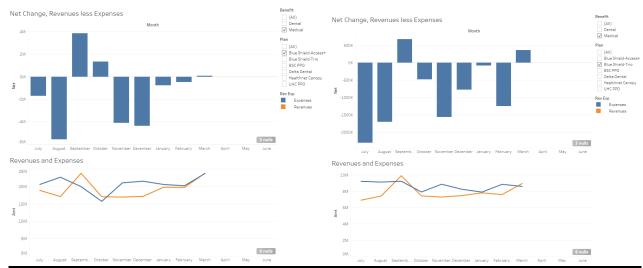

# **All Flex Funded Medical Plans**

### **Dental**

# **Monthly Activity by Medical Plan**