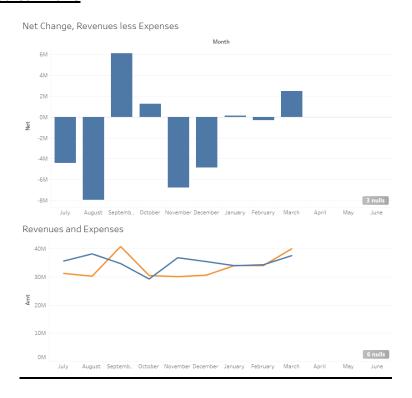

|     | 18,763                           |      | 198,374               |    | 2,589,069                   |    | 1,765,470          |    | 2,586,046                |
| TOTAL EXPENDITURES                                                            | \$ | 13,862,082                       | \$  | 709,061                          | \$   | 87,834                | \$ | 14,658,977                  | \$ | 10,097,695         | \$ | 14,125,562               |
| BALANCE                                                                       | \$ | -                                | \$  | -                                | \$   | -                     | \$ | -                           | \$ | 679,464            | \$ | 524,284                  |

# **All Flex Funded Medical Plans**



### **Dental**



# **Monthly Activity by Medical Plan**





# **Supplemental Tables – Trust Fund Activity- Current FY**

SAN FRANCISCO
HEALTH SERVICE SYSTEM
Affordable, Quality Benefits & Well-Being

#### STATEMENT OF REVENUES AND EXPENSES FY 2023-2024 FOR 9 MONTHS ENDED MARCH 31, 2024

|                                          | Year-To-Date | Year-To-Date | Year-To-Date<br>Net Excess |
|------------------------------------------|--------------|--------------|----------------------------|
| ACTIVE & RETIRED COMBINED                | Revenues     | Expenses     | (Shortage)                 |
| None a nemes combines                    | Revenues     | Expenses     | (Silor tage)               |
| FLEX/SELF-INSURED PLANS                  |              |              |