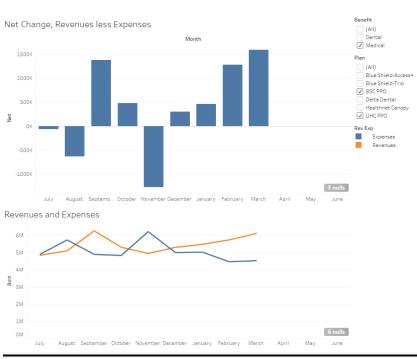

# **All Flex Funded Medical Plans**

### **Dental**

# **Monthly Activity by Medical Plan**