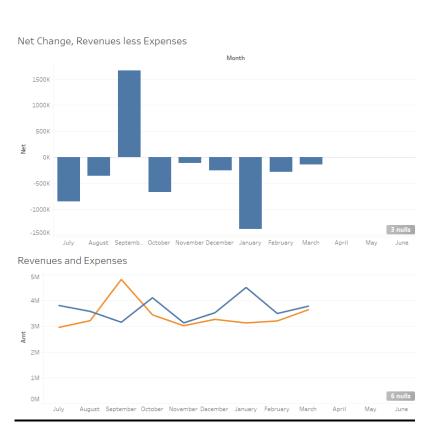

|     | 18,763                           |      | 198,374               |    | 2,589,069                   |    | 1,765,470          |    | 2,586,046                |
| TOTAL EXPENDITURES                                                            | \$ | 13,862,082                       | \$  | 709,061                          | \$   | 87,834                | \$ | 14,658,977                  | \$ | 10,097,695         | \$ | 14,125,562               |
| BALANCE                                                                       | \$ | -                                | \$  | -                                | \$   | -                     | \$ | -                           | \$ | 679,464            | \$ | 524,284                  |

# **All Flex Funded Medical Plans**



### **Dental**



# **Monthly Activity by Medical Plan**





# **Supplemental Tables – Trust Fund Activity- Current FY**

SAN FRANCISCO
HEALTH SERVICE SYSTEM
Affordable, Quality Benefits & Well-Being

#### STATEMENT OF REVENUES AND EXPENSES FY 2023-2024 FOR 9 MONTHS ENDED MARCH 31, 2024

|                                          | Year-To-Date | Year-To-Date | Year-To-Date<br>Net Excess |
|------------------------------------------|--------------|--------------|----------------------------|
| ACTIVE & RETIRED COMBINED                | Revenues     | Expenses     | (Shortage)                 |
| None a nemes combines                    | Revenues     | Expenses     | (Silor tage)               |
| FLEX/SELF-INSURED PLANS                  |              |              |                            |
| Blue