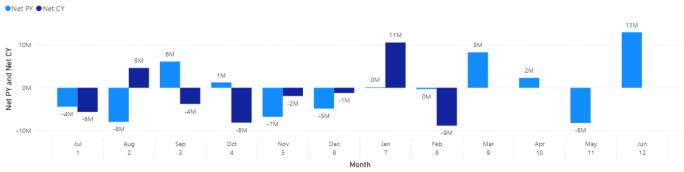

## All Flex Funded Medical Plans

### Net Change by Month

#### Net Change by Month and Plan

Plan 
Blue Shield-Access+
Blue Shield-Trio
BSC and United PPO
Healthnet Canopy