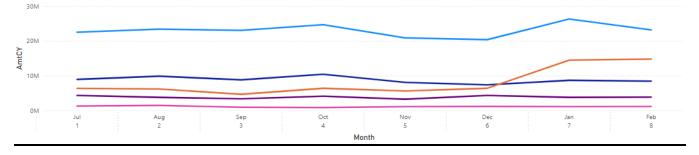

#### Net Change by Month and Plan

Plan 
Blue Shield-Access+
Blue Shield-Trio
BSC and United PPO
Healthnet Canopy