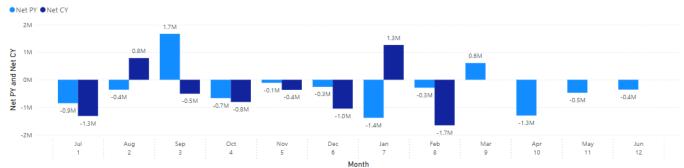

## Medical And Dental Expenses by Plan

#### Expenses by Month

#### Expenses by Month and Plan

Plan ●Blue Shield-Access+ ●Blue Shield-Trio ●BSC and United PPO ●Delta Dental ●Healthnet Canopy