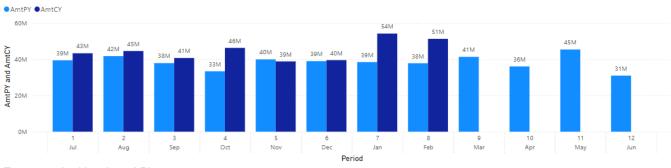

|    |                                  |    |                           |    |                       |    |                    |                          |
| BALANCE                       | \$<br>-                          | \$ | (0)                              | \$ | 39,840                    | \$ | (18,894)              |    | (18,894)           | 262,051                  |

### Health Service Board Financial Report as of February 28, 2025 Page 5

## All Flex Funded Medical Plans

### Net Change by Month



#### Net Change by Month and Plan

Plan 
Blue Shield-Access+
Blue Shield-Trio
BSC and United PPO
Healthnet Canopy



### <u>Dental</u>

#### Net Change by Month



### Net Change by Month and Plan



## Medical And Dental Expenses by Plan

#### Expenses by Month



#### Expenses by Month and Plan

Plan ●Blue Shield-Access+ ●Blue Shield-Trio ●BSC and United PPO ●Delta Dental ●Healthnet Canopy



# Supplemental Tables – Trust Fund Activity- Current FY

| Affordable, Quality Benefits & Well-Being | TATEMENT OF REVENUES AND E)<br>FY 2024-2025<br>OR 8 MONTHS ENDED FEBRUARY |                          |                                          |
|-------------------------------------------|---------------------------------------------------------------------------|--------------------------|------------------------------------------|
| ACTIVE & RETIRED COMBINED                 | Year-To-Date<br>Revenues                                                  | Year-To-Date<br>Expenses | Year-To-Date<br>Net Excess<br>(Shortage) |
| FLEX/SELF-INSURED PLANS