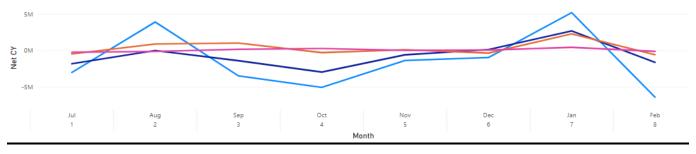

7                | \$ | 7,637,409             |    | 7,637,409          | 12,993,396               |
|                               |                                  |    |                                  |    |                           |    |                       |    |                    |                          |
| BALANCE                       | \$<br>-                          | \$ | (0)                              | \$ | 39,840                    | \$ | (18,894)              |    | (18,894)           | 262,051                  |

### Health Service Board Financial Report as of February 28, 2025 Page 5

## All Flex Funded Medical Plans

### Net Change by Month



#### Net Change by Month and Plan

Plan 
Blue Shield-Access+
Blue Shield-Trio
BSC and United PPO
Healthnet Canopy



### <u>Dental</u>

#### Net Change by Month



### Net Change by Month and Plan



## Medical And Dental Expenses by Plan

#### Expenses by Month



#### Expenses by Month and Plan

Plan ●Blue Shield-Access+ ●Blue Shield-Trio ●BSC and United PPO ●Delta Dental ●Healthnet Canopy



# Supplemental Tables – Trust Fund Activity- Current FY

| Affordable, Quality Benefits & Well-Being | TATEMENT OF REVENUES AND E)<br>FY 2024-2025<br>OR 8 MONTHS ENDED FEBRUARY |                          |                                          |
|-------------------------------------------|---------------------------------------------------------------------------|--------------------------|------------------------------------------|
| ACTIVE & RETIRED COMBINED                 | Year-To-Date<br>Revenues