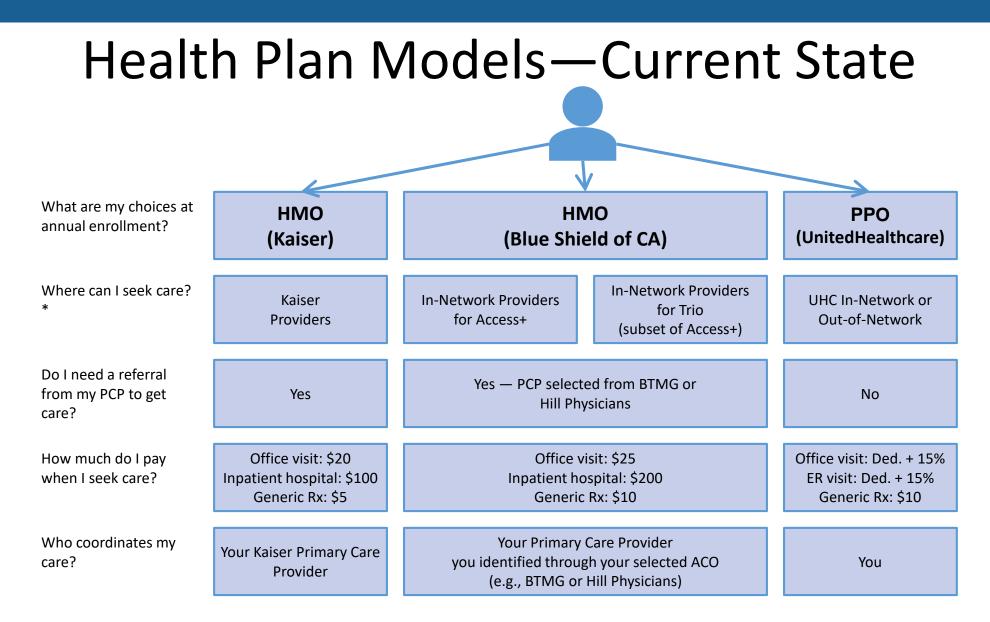

#### **System Competition Model**

• Members liked the possible availability of more integrated healthcare systems, in addition to Kaiser.

\* General information, does not address emergency care which can be sought anywhere