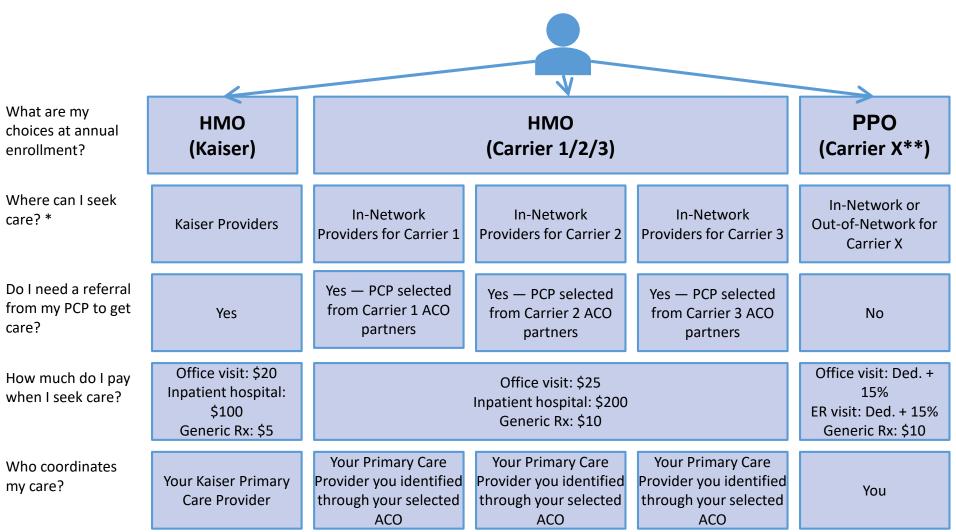

### Health System Models—System Competition Scenario

\* General information, does not address emergency care which can be sought anywhere \*\* May be offered one of the HMO carriers or a separate carrier

\* General information, does not address emergency care which can be sought anywhere