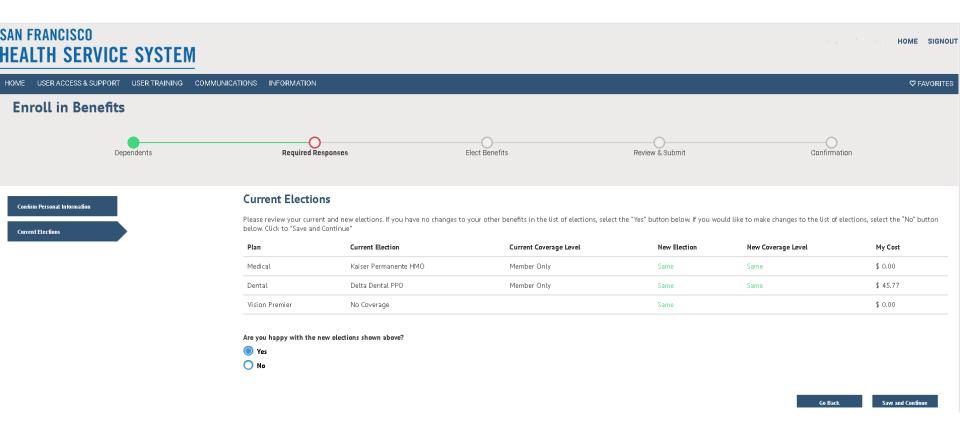

### Make your benefit elections

eBenefits guides the Member through all their enrollment election choices Elections must be entered between October 1, 2019 and October 31, 2019