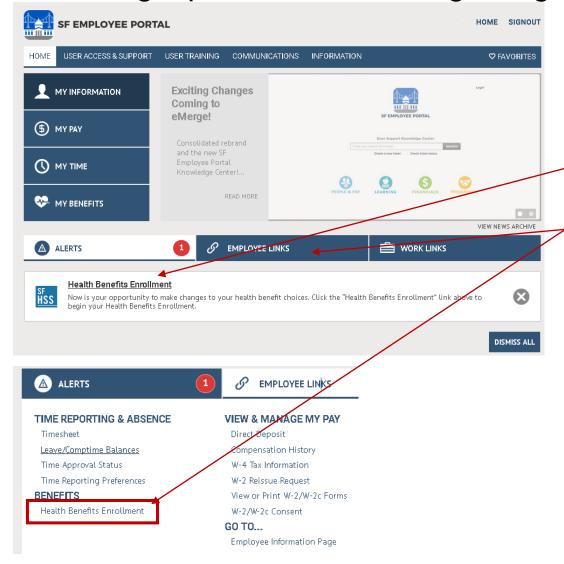

### Accessing Open Enrollment beginning October 1, 2019

From your computer, tablet, smart phone or other mobile device:

Once signed into the portal, access eBenefits by clicking on "Health Benefits Enrollment" from the Alert tab OR

Click on the Employee Links tab and from the drop down menu, click on "Health Benefits Enrollment".

Note: Retirees will also see a tab labeled "Employee Links"