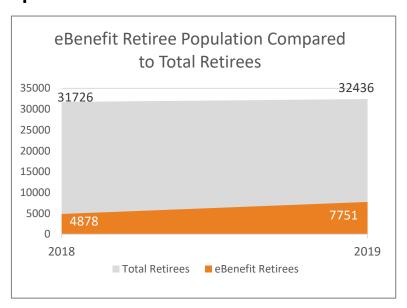

### Expansion of 2019 self-service population:

- All City & County and Superior Court employees
- Additional retirees onboarded August & September
- Possible SFUSD pilot group of ~300 employees