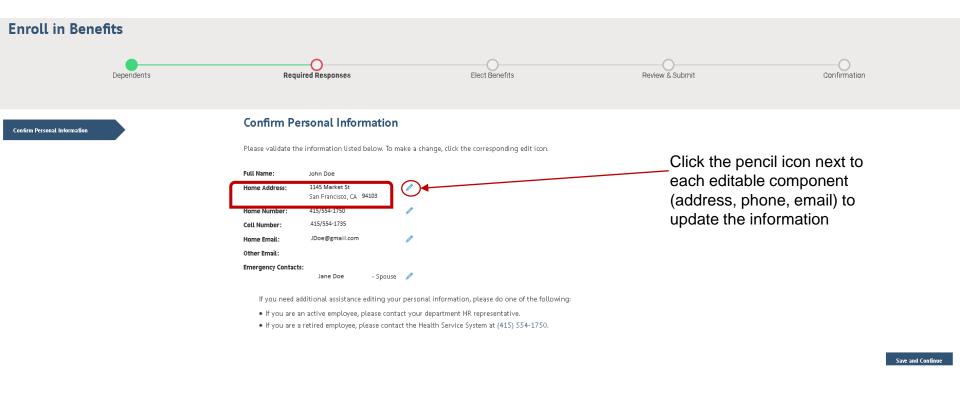

### **Update Personal Information**

With eBenefits, you can log in at any time (not just Open Enrollment) to update your contact information. It is extremely important in ensuring your continuity of care that SFHSS has your correct home address on file. Open Enrollment is your opportunity to update your information