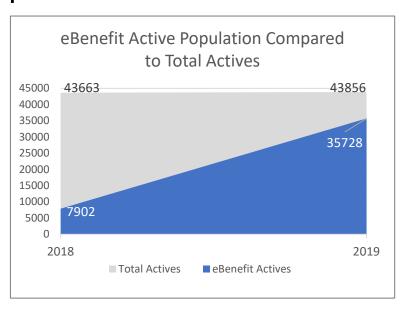

### Expansion of 2019 self-service population:

- All City & County and Superior Court employees
- Additional retirees onboarded August & September
- Possible SFUSD pilot group of ~300 employees