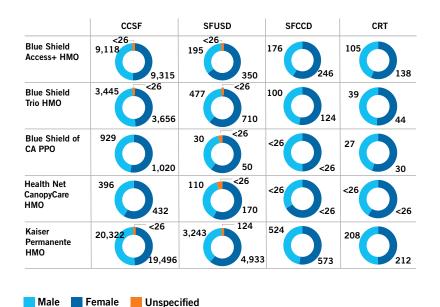

| Medical Plan Enrollment: All Lives            |         |      |         |            |         |      |         |      |         |            |
|-----------------------------------------------|---------|------|---------|------------|---------|------|---------|------|---------|------------|
|                                               | 202     | 0    | 202     | <u>!</u> 1 | 202     | 2    | 202     | 23   | 202     | <u>.</u> 4 |
| Member Lives vs. Dependent Lives              |         |      |         |            |         |      |         |      |         |            |
| Employee and Retiree Members                  | 71,020  | 57%  | 70,805  | 57%        | 70,225  | 57%  | 70,184  | 58%  | 71,491  | 58%        |
| Dependents                                    | 53,211  | 43%  | 53,264  | 43%        | 52,025  | 43%  | 50,977  | 42%  | 51,494  | 42%        |
| Total                                         | 124,231 | 100% | 124,069 | 100%       | 122,250 | 100% | 121,161 | 100% | 122,985 | 100%       |
| Employee Lives vs. Retiree Lives              | ,       |      |         |            | '       |      |         |      | ,       |            |
| Employees                                     | 84,820  | 68%  | 83,804  | 67%        | 81,532  | 67%  | 79,660  | 66%  | 81,237  | 66%        |
| Retirees: Medicare                            | 29,759  | 24%  | 30,716  | 25%        | 31,144  | 25%  | 31,964  | 26%  | 32,362  | 26%        |
| Retirees: Non-Medicare                        | 9,652   | 8%   | 9,549   | 8%         | 9,574   | 8%   | 9,537   | 8%   | 9,386   | 8%         |
| Total                                         | 124,231 | 100% | 124,069 | 100%       | 122,250 | 100% | 121,161 | 100% | 122,985 | 100%       |
| Lives by Medical Plan                         |         |      |         |            |         |      |         |      |         |            |
| Kaiser Permanente HMO                         | 56,124  | 45%  | 55,172  | 44%        | 53,680  | 44%  | 52,709  | 44%  | 53,456  | 43%        |
| Blue Shield Access+ HMO                       | 22,273  | 19%  | 22,819  | 18%        | 22,209  | 18%  | 21,181  | 18%  | 21,363  | 17%        |
| UHC Medicare Advantage PPO                    | 16,316  | 13%  | 17,092  | 13%        | 17,427  | 14%  | 17,739  | 15%  | 17,975  | 15%        |
| Kaiser Permanente Senior Advantage HMO        | 13,463  | 11%  | 14,544  | 11%        | 14,627  | 12%  | 14,815  | 12%  | 15,007  | 12%        |
| Blue Shield Trio HMO                          | 12,053  | 10%  | 11,599  | 9%         | 11,073  | 9%   | 9,750   | 8%   | 9,572   | 8%         |
| Blue Shield of CA PPO                         | 3,002   | 2%   | 2,843   | 2%         | 2,798   | 2%   | 3,051   | 3%   | 3,301   | 3%         |
| Health Net CanopyCare HMO                     |         |      |         |            | 322     | <1%  | 746     | 1%   | 1,240   | 1%         |
| UHC Non-Medicare (EPOs introduced in 2023)    | 3,002   | 2%   | 2,843   | 2%         | 114     | <1%  | 1,170   | 1%   | 1,071   | 1%         |
| Total                                         | 124,231 | 100% | 124,069 | 100%       | 122,250 | 100% | 121,161 | 100% | 122,985 | 100%       |
| Lives by Employer                             |         |      |         |            |         |      |         |      |         |            |
| City and County of San Francisco (CCSF)       | 101,159 | 82%  | 101,235 | 81%        | 100,101 | 82%  | 99,846  | 82%  | 101,651 | 83%        |
| San Francisco Unified School District (SFUSD) | 17,531  | 14%  | 17,382  | 14%        | 16,955  | 14%  | 16,458  | 14%  | 16,401  | 13%        |
| City College of San Francisco (SFCCD)         | 4,146   | 3%   | 4,060   | 3%         | 3,815   | 3%   | 3,506   | 3%   | 3,536   | 3%         |
| Superior Court of San Francisco (CRT)         | 1,395   | 1%   | 1,392   | 1%         | 1,379   | 1%   | 1,351   | 1%   | 1,397   | 1%         |
| Total                                         | 124,231 | 100% | 124,069 | 100%       | 122,250 | 100% | 121,161 | 100% | 122,985 | 100%       |
| Lives by Gender                               |         |      |         |            |         |      |         |      |         |            |
| Female                                        | 65,251  | 52%  | 65,321  | 52%        | 64,536  | 53%  | 63,926  | 53%  | 64,636  | 53%        |
| Male                                          | 58,957  | 47%  | 58,698  | 47%        | 57,567  | 47%  | 57,148  | 47%  | 58,144  | 47%        |
| Unspecified                                   | <26     | <1%  | 50      | <1%        | 57      | <1%  | 87      | <1%  | 205     | <1%        |
| Total                                         | 124,208 | 100% | 124,069 | 100%       | 122,250 | 100% | 122,161 | 100% | 122,985 | 100%       |