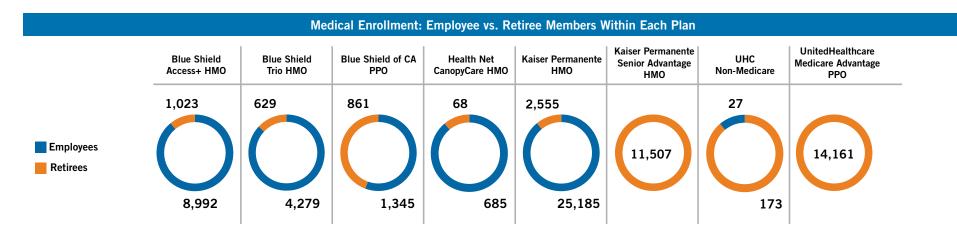

| Medical Plan Enrollment: All Lives            |         |      |         |            |         |      |         |      |         |            |
|-----------------------------------------------|---------|------|---------|------------|---------|------|---------|------|---------|------------|
|                                               | 202     | 0    | 202     | <u>!</u> 1 | 202     | 2    | 202     | 23   | 202     | <u>.</u> 4 |
| Member Lives vs. Dependent Lives              |         |      |         |            |         |      |         |      |         |            |
| Employee and Retiree Members                  | 71,020  | 57%  | 70,805  | 57%        | 70,225  | 57%  | 70,184  | 58%  | 71,491  | 58%        |
| Dependents                                    | 53,211  | 43%  | 53,264  | 43%        | 52,025  | 43%  | 50,977  | 42%  | 51,494  | 42%        |
| Total                                         | 124,231 | 100% | 124,069 | 100%       | 122,250 | 100% | 121,161 | 100% | 122,985 | 100%       |
| Employee Lives vs. Retiree Lives              | ,       |      |         |            | '       |      |         |      | ,       |            |
| Employees                                     | 84,820  | 68%  | 83,804  | 67%        | 81,532  | 67%  | 79,660  | 66%  | 81,237  | 66%        |
| Retirees: Medicare                            | 29,759  | 24%  | 30,716  | 25%        | 31,144  | 25%  | 31,964  | 26%  | 32,362  | 26%        |
| Retirees: Non-Medicare                        | 9,652   | 8%   | 9,549   | 8%         | 9,574   | 8%   | 9,537   | 8%   | 9,386   | 8%         |
| Total                                         | 124,231 | 100% | 124,069 | 100%       | 122,250 | 100% | 121,161 | 100% | 122,985 | 100%       |
| Lives by Medical Plan                         |         |      |         |            |         |      |         |      |         |            |
| Kaiser Permanente HMO                         | 56,124  | 45%  | 55,172  | 44%        | 53,680  | 44%  | 52,709  | 44%  | 53,456  | 43%        |
| Blue Shield Access+ HMO                       | 22,273  | 19%  | 22,819  | 18%        | 22,209  | 18%  | 21,181  | 18%  | 21,363  | 17%        |
| UHC Medicare Advantage PPO                    | 16,316  | 13%  | 17,092  | 13%        | 17,427  | 14%  | 17,739  | 15%  | 17,975  | 15%        |
| Kaiser Permanente Senior Advantage HMO        | 13,463  | 11%  | 14,544  | 11%        | 14,627  | 12%  | 14,815  | 12%  | 15,007  | 12%        |
| Blue Shield Trio HMO                          | 12,053  | 10%  | 11,599  | 9%         | 11,073  | 9%   | 9,750   | 8%   | 9,572   | 8%         |
| Blue Shield of CA PPO                         | 3,002   | 2%   | 2,843   | 2%         | 2,798   | 2%   | 3,051   | 3%   | 3,301   | 3%         |
| Health Net CanopyCare HMO                     |         |      |         |            | 322     | <1%  | 746     | 1%   | 1,240   | 1%         |
| UHC Non-Medicare (EPOs introduced in 2023)    | 3,002   | 2%   | 2,843   | 2%         | 114     | <1%  | 1,170   | 1%   | 1,071   | 1%         |
| Total                                         | 124,231 | 100% | 124,069 | 100%       | 122,250 | 100% | 121,161 | 100% | 122,985 | 100%       |
| Lives by Employer                             |         |      |         |            |         |      |         |      |         |            |
| City and County of San Francisco (CCSF)       | 101,159 | 82%  | 101,235 | 81%        | 100,101 | 82%  | 99,846  | 82%  | 101,651 | 83%        |
| San Francisco Unified School District (SFUSD) | 17,531  | 14%  | 17,382  | 14%        | 16,955  | 14%  | 16,458  | 14%  | 16,401  | 13%        |
| City College of San Francisco (SFCCD)         | 4,146   | 3%   | 4,060   | 3%         | 3,815   | 3%   | 3,506   | 3%   | 3,536   | 3%         |
| Superior Court of San Francisco (CRT)         | 1,395   | 1%   | 1,392   | 1%         | 1,379   | 1%   | 1,351   | 1%   | 1,397   | 1%         |
| Total                                         | 124,231 | 100% | 124,069 | 100%       | 122,250 | 100% | 121,161 | 100% | 122,985 | 100%       |
| Lives by Gender                               |         |      |         |            |         |      |         |      |         |            |
| Female                                        | 65,251  | 52%  | 65,321  | 52%        | 64,536  | 53%  | 63,926  | 53%  | 64,636  | 53%        |
| Male                                          | 58,957  | 47%  | 58,698  | 47%        | 57,567  | 47%  | 57,148  | 47%  | 58,144  | 47%        |
| Unspecified                                   | <26     | <1%  | 50      | <1%        | 57      | <1%  | 87      | <1%  | 205     | <1%        |
| Total                                         | 124,208 | 100% | 124,069 | 100%       | 122,250 | 100% | 122,161 | 100% | 122,985 | 100%       |