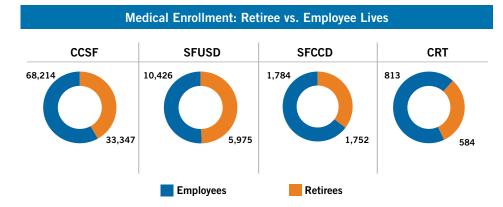

| 2024 Medical Plan Enrollment: Employee        | and Depen | dent Enroll | ed Lives by | Age Bands | ;     |        |        |        |       |       |     |        |
|-----------------------------------------------|-----------|-------------|-------------|-----------|-------|--------|--------|--------|-------|-------|-----|--------|
|                                               | <1        | 1-4         | 5-14        | 15-24     | 25-34 | 35-44  | 45-54  | 55-64  | 65-74 | 75-84 | 85+ | TOTAL  |
| City and County of San Francisco (CCSF)       | 621       | 3,159       | 8,934       | 9,999     | 6,485 | 13,146 | 13,240 | 10,344 | 2,130 | 150   | <26 | 68,214 |
|                                               |           |             |             |           |       |        |        |        |       |       |     |        |
| San Francisco Unified School District (SFUSD) | 52        | 273         | 770         | 1,030     | 1,725 | 1,930  | 2,145  | 1,863  | 560   | 74    | <26 | 10,426 |
|                                               |           |             |             |           |       |        |        |        |       |       |     |        |
| City College of San Francisco (SFCCD)         | <26       | 27          | 127         | 246       | 106   | 190    | 415    | 476    | 156   | 34    | <26 | 1,784  |
|                                               |           |             |             |           |       |        |        |        |       |       |     |        |
| Superior Court of San Francisco (CRT)         | <26       | 28          | 97          | 126       | 90    | 119    | 174    | 145    | 32    | <26   |     | 813    |
|                                               |           |             |             |           |       |        |        |        |       |       |     |        |
| Total                                         | 680       | 3,487       | 9,928       | 11,401    | 8,406 | 15,385 | 14,974 | 12,828 | 2,878 | 259   | <26 | 81,237 |