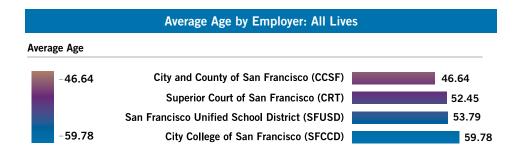

| Medical Plan Enrollment: All Lives            |         |      |         |            |         |      |         |      |         |            |
|-----------------------------------------------|---------|------|---------|------------|---------|------|---------|------|---------|------------|
|                                               | 202     | 0    | 202     | <u>!</u> 1 | 202     | 2    | 202     | 23   | 202     | <u>.</u> 4 |
| Member Lives vs. Dependent Lives              |         |      |         |            |         |      |         |      |         |            |
| Employee and Retiree Members                  | 71,020  | 57%  | 70,805  | 57%        | 70,225  | 57%  | 70,184  | 58%  | 71,491  | 58%        |
| Dependents                                    | 53,211  | 43%  | 53,264  | 43%        | 52,025  | 43%  | 50,977  | 42%  | 51,494  | 42%        |
| Total                                         | 124,231 | 100% | 124,069 | 100%       | 122,250 | 100% | 121,161 | 100% | 122,985 | 100%       |
| Employee Lives vs. Retiree Lives              | ,       |      |         |            | '       |      |         |      | ,       |            |
| Employees                                     | 84,820  | 68%  | 83,804  | 67%        | 81,532  | 67%  | 79,660  | 66%  | 81,237  | 66%        |
| Retirees: Medicare                            | 29,759  | 24%  | 30,716  | 25%        | 31,144  | 25%  | 31,964  | 26%  | 32,362  | 26%        |
| Retirees: Non-Medicare                        | 9,652   | 8%   | 9,549   | 8%         | 9,574   | 8%   | 9,537   | 8%   | 9,386   | 8%         |
| Total                                         | 124,231 | 100% | 124,069 | 100%       | 122,250 | 100% | 121,161 | 100% | 122,985 | 100%       |
| Lives by Medical Plan                         |         |      |         |            |         |      |         |      |         |            |
| Kaiser Permanente HMO                         | 56,124  | 45%  | 55,172  | 44%        | 53,680  | 44%  | 52,709  | 44%  | 53,456  | 43%        |
| Blue Shield Access+ HMO                       | 22,273  | 19%  | 22,819  | 18%        | 22,209  | 18%  | 21,181  | 18%  | 21,363  | 17%        |
| UHC Medicare Advantage PPO                    | 16,316  | 13%  | 17,092  | 13%        | 17,427  | 14%  | 17,739  | 15%  | 17,975  | 15%        |
| Kaiser Permanente Senior Advantage HMO        | 13,463  | 11%  | 14,544  | 11%        | 14,627  | 12%  | 14,815  | 12%  | 15,007  | 12%        |
| Blue Shield Trio HMO                          | 12,053  | 10%  | 11,599  | 9%         | 11,073  | 9%   | 9,750   | 8%   | 9,572   | 8%         |
| Blue Shield of CA PPO                         | 3,002   | 2%   | 2,843   | 2%         | 2,798   | 2%   | 3,051   | 3%   | 3,301   | 3%         |
| Health Net CanopyCare HMO                     |         |      |         |            | 322     | <1%  | 746     | 1%   | 1,240   | 1%         |
| UHC Non-Medicare (EPOs introduced in 2023)    | 3,002   | 2%   | 2,843   | 2%         | 114     | <1%  | 1,170   | 1%   | 1,071   | 1%         |
| Total                                         | 124,231 | 100% | 124,069 | 100%       | 122,250 | 100% | 121,161 | 100% | 122,985 | 100%       |
| Lives by Employer                             |         |      |         |            |         |      |         |      |         |            |
| City and County of San Francisco (CCSF)       | 101,159 | 82%  | 101,235 | 81%        | 100,101 | 82%  | 99,846  | 82%  | 101,651 | 83%        |
| San Francisco Unified School District (SFUSD) | 17,531  | 14%  | 17,382  | 14%        | 16,955  | 14%  | 16,458  | 14%  | 16,401  | 13%        |
| City College of San Francisco (SFCCD)         | 4,146   | 3%   | 4,060   | 3%         | 3,815   | 3%   | 3,506   | 3%   | 3,536   | 3%         |
| Superior Court of San Francisco (CRT)         | 1,395   | 1%   | 1,392   | 1%         | 1,379   | 1%   | 1,351   | 1%   | 1,397   | 1%         |
| Total                                         | 124,231 | 100% | 124,069 | 100%       | 122,250 | 100% | 121,161 | 100% | 122,985 | 100%       |
| Lives by Gender                               |         |      |         |            |         |      |         |      |         |            |
| Female                                        | 65,251  | 52%  | 65,321  | 52%        | 64,536  | 53%  | 63,926  | 53%  | 64,636  | 53%        |
| Male                                          | 58,957  | 47%  | 58,698  | 47%        | 57,567  | 47%  | 57,148  | 47%  | 58,144  | 47%        |
| Unspecified                                   | <26     | <1%  | 50      | <1%        | 57      | <1%  | 87      | <1%  | 205     | <1%        |
| Total                                         | 124,208 | 100% | 124,069 | 100%       | 122,250 | 100% | 122,161 | 100% | 122,985 | 100%       |