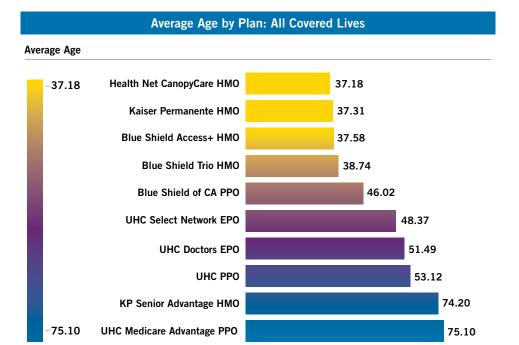

| Medical Plan Enrollment: All Lives            |         |      |         |            |         |      |         |      |         |            |
|-----------------------------------------------|---------|------|---------|------------|---------|------|---------|------|---------|------------|
|                                               | 202     | 0    | 202     | <u>!</u> 1 | 202     | 2    | 202     | 23   | 202     | <u>.</u> 4 |
| Member Lives vs. Dependent Lives              |         |      |         |            |         |      |         |      |         |            |
| Employee and Retiree Members                  | 71,020  | 57%  | 70,805  | 57%        | 70,225  | 57%  | 70,184  | 58%  | 71,491  | 58%        |
| Dependents                                    | 53,211  | 43%  | 53,264  | 43%        | 52,025  | 43%  | 50,977  | 42%  | 51,494  | 42%        |
| Total                                         | 124,231 | 100% | 124,069 | 100%       | 122,250 | 100% | 121,161 | 100% | 122,985 | 100%       |
| Employee Lives vs. Retiree Lives              | ,       |      |         |            | '       |      |         |      | ,       |            |
| Employees                                     | 84,820  | 68%  | 83,804  | 67%        | 81,532  | 67%  | 79,660  | 66%  | 81,237  | 66%        |
| Retirees: Medicare                            | 29,759  | 24%  | 30,716  | 25%        | 31,144  | 25%  | 31,964  | 26%  | 32,362  | 26%        |
| Retirees: Non-Medicare                        | 9,652   | 8%   | 9,549   | 8%         | 9,574   | 8%   | 9,537   | 8%   | 9,386   | 8%         |
| Total                                         | 124,231 | 100% | 124,069 | 100%       | 122,250 | 100% | 121,161 | 100% | 122,985 | 100%       |
| Lives by Medical Plan                         |         |      |         |            |         |      |         |      |         |            |
| Kaiser Permanente HMO                         | 56,124  | 45%  | 55,172  | 44%        | 53,680  | 44%  | 52,709  | 44%  | 53,456  | 43%        |
| Blue Shield Access+ HMO                       | 22,273  | 19%  | 22,819  | 18%        | 22,209  | 18%  | 21,181  | 18%  | 21,363  | 17%        |
| UHC Medicare Advantage PPO                    | 16,316  | 13%  | 17,092  | 13%        | 17,427  | 14%  | 17,739  | 15%  | 17,975  | 15%        |
| Kaiser Permanente Senior Advantage HMO        | 13,463  | 11%  | 14,544  | 11%        | 14,627  | 12%  | 14,815  | 12%  | 15,007  | 12%        |
| Blue Shield Trio HMO                          | 12,053  | 10%  | 11,599  | 9%         | 11,073  | 9%   | 9,750   | 8%   | 9,572   | 8%         |
| Blue Shield of CA PPO                         | 3,002   | 2%   | 2,843   | 2%         | 2,798   | 2%   | 3,051   | 3%   | 3,301   | 3%         |
| Health Net CanopyCare HMO                     |         |      |         |            | 322     | <1%  | 746     | 1%   | 1,240   | 1%         |
| UHC Non-Medicare (EPOs introduced in 2023)    | 3,002   | 2%   | 2,843   | 2%         | 114     | <1%  | 1,170   | 1%   | 1,071   | 1%         |
| Total                                         | 124,231 | 100% | 124,069 | 100%       | 122,250 | 100% | 121,161 | 100% | 122,985 | 100%       |
| Lives by Employer                             |         |      |         |            |         |      |         |      |         |            |
| City and County of San Francisco (CCSF)       | 101,159 | 82%  | 101,235 | 81%        | 100,101 | 82%  | 99,846  | 82%  | 101,651 | 83%        |
| San Francisco Unified School District (SFUSD) | 17,531  | 14%  | 17,382  | 14%        | 16,955  | 14%  | 16,458  | 14%  | 16,401  | 13%        |
| City College of San Francisco (SFCCD)         | 4,146   | 3%   | 4,060   | 3%         | 3,815   | 3%   | 3,506   | 3%   | 3,536   | 3%         |
| Superior Court of San Francisco (CRT)         | 1,395   | 1%   | 1,392   | 1%         | 1,379   | 1%   | 1,351   | 1%   | 1,397   | 1%         |
| Total                                         | 124,231 | 100% | 124,069 | 100%       | 122,250 | 100% | 121,161 | 100% | 122,985 | 100%       |
| Lives by Gender                               |         |      |         |            |         |      |         |      |         |            |
| Female                                        | 65,251  | 52%  | 65,321  | 52%        | 64,536  | 53%  | 63,926  | 53%  | 64,636  | 53%        |
| Male                                          | 58,957  | 47%  | 58,698  | 47%        | 57,567  | 47%  | 57,148  | 47%  | 58,144  | 47%        |
| Unspecified                                   | <26     | <1%  | 50      | <1%        | 57      | <1%  | 87      | <1%  | 205     | <1%        |
| Total                                         | 124,208 | 100% | 124,069 | 100%       | 122,250 | 100% | 122,161 | 100% | 122,985 | 100%       |