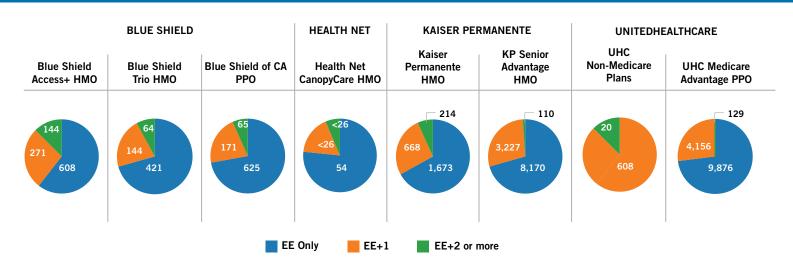

| Medical Plan Enrollment: All Lives            |         |      |         |            |         |      |         |      |         |            |
|-----------------------------------------------|---------|------|---------|------------|---------|------|---------|------|---------|------------|
|                                               | 202     | 0    | 202     | <u>!</u> 1 | 202     | 2    | 202     | 23   | 202     | <u>.</u> 4 |
| Member Lives vs. Dependent Lives              |         |      |         |            |         |      |         |      |         |            |
| Employee and Retiree Members                  | 71,020  | 57%  | 70,805  | 57%        | 70,225  | 57%  | 70,184  | 58%  | 71,491  | 58%        |
| Dependents                                    | 53,211  | 43%  | 53,264  | 43%        | 52,025  | 43%  | 50,977  | 42%  | 51,494  | 42%        |
| Total                                         | 124,231 | 100% | 124,069 | 100%       | 122,250 | 100% | 121,161 | 100% | 122,985 | 100%       |
| Employee Lives vs. Retiree Lives              | ,       |      |         |            | '       |      |         |      | ,       |            |
| Employees                                     | 84,820  | 68%  | 83,804  | 67%        | 81,532  | 67%  | 79,660  | 66%  | 81,237  | 66%        |
| Retirees: Medicare                            | 29,759  | 24%  | 30,716  | 25%        | 31,144  | 25%  | 31,964  | 26%  | 32,362  | 26%        |
| Retirees: Non-Medicare                        | 9,652   | 8%   | 9,549   | 8%         | 9,574   | 8%   | 9,537   | 8%   | 9,386   | 8%         |
| Total                                         | 124,231 | 100% | 124,069 | 100%       | 122,250 | 100% | 121,161 | 100% | 122,985 | 100%       |
| Lives by Medical Plan                         |         |      |         |            |         |      |         |      |         |            |
| Kaiser Permanente HMO                         | 56,124  | 45%  | 55,172  | 44%        | 53,680  | 44%  | 52,709  | 44%  | 53,456  | 43%        |
| Blue Shield Access+ HMO                       | 22,273  | 19%  | 22,819  | 18%        | 22,209  | 18%  | 21,181  | 18%  | 21,363  | 17%        |
| UHC Medicare Advantage PPO                    | 16,316  | 13%  | 17,092  | 13%        | 17,427  | 14%  | 17,739  | 15%  | 17,975  | 15%        |
| Kaiser Permanente Senior Advantage HMO        | 13,463  | 11%  | 14,544  | 11%        | 14,627  | 12%  | 14,815  | 12%  | 15,007  | 12%        |
| Blue Shield Trio HMO                          | 12,053  | 10%  | 11,599  | 9%         | 11,073  | 9%   | 9,750   | 8%   | 9,572   | 8%         |
| Blue Shield of CA PPO                         | 3,002   | 2%   | 2,843   | 2%         | 2,798   | 2%   | 3,051   | 3%   | 3,301   | 3%         |
| Health Net CanopyCare HMO                     |         |      |         |            | 322     | <1%  | 746     | 1%   | 1,240   | 1%         |
| UHC Non-Medicare (EPOs introduced in 2023)    | 3,002   | 2%   | 2,843   | 2%         | 114     | <1%  | 1,170   | 1%   | 1,071   | 1%         |
| Total                                         | 124,231 | 100% | 124,069 | 100%       | 122,250 | 100% | 121,161 | 100% | 122,985 | 100%       |
| Lives by Employer                             |         |      |         |            |         |      |         |      |         |            |
| City and County of San Francisco (CCSF)       | 101,159 | 82%  | 101,235 | 81%        | 100,101 | 82%  | 99,846  | 82%  | 101,651 | 83%        |
| San Francisco Unified School District (SFUSD) | 17,531  | 14%  | 17,382  | 14%        | 16,955  | 14%  | 16,458  | 14%  | 16,401  | 13%        |
| City College of San Francisco (SFCCD)         | 4,146   | 3%   | 4,060   | 3%         | 3,815   | 3%   | 3,506   | 3%   | 3,536   | 3%         |
| Superior Court of San Francisco (CRT)         | 1,395   | 1%   | 1,392   | 1%         | 1,379   | 1%   | 1,351   | 1%   | 1,397   | 1%         |
| Total                                         | 124,231 | 100% | 124,069 | 100%       | 122,250 | 100% | 121,161 | 100% | 122,985 | 100%       |
| Lives by Gender                               |         |      |         |            |         |      |         |      |         |            |
| Female                                        | 65,251  | 52%  | 65,321  | 52%        | 64,536  | 53%  | 63,926  | 53%  | 64,636  | 53%        |
| Male                                          | 58,957  | 47%  | 58,698  | 47%        | 57,567  | 47%  | 57,148  | 47%  | 58,144  | 47%        |
| Unspecified                                   | <26     | <1%  | 50      | <1%        | 57      | <1%  | 87      | <1%  | 205     | <1%        |
| Total                                         | 124,208 | 100% | 124,069 | 100%       | 122,250 | 100% | 122,161 | 100% | 122,985 | 100%       |