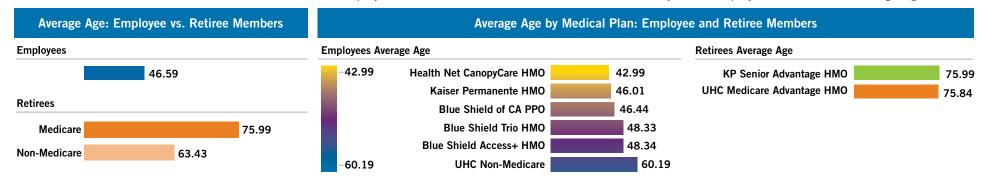

#### **Medical Enrollment: All Covered Lives**

70k

#### 68,463 60k 15,007 50k 40k 34,236 **ENROLLED LIVES** 30k 9,572 53,456 3,301 20k 19,046 554 335 17,975 21,363 182 10k 1,240 0 UnitedHealthcare Kaiser Blue Shield **Health Net** Permanente of CA CanopyCare Kaiser Permanente HMO Kaiser Permanente Senior Advantage HMO Blue Shield Access+ HMO **Blue Shield Trio HMO** Blue Shield of CA PPO **UHC Medicare Advantage PPO**

#### Medical Enrollment: All Members vs. Dependents Lives

**UHC Select Network EPO** 

Health Net CanopyCare HMO

**UHC Doctors EPO** 

**UHC PPO** 