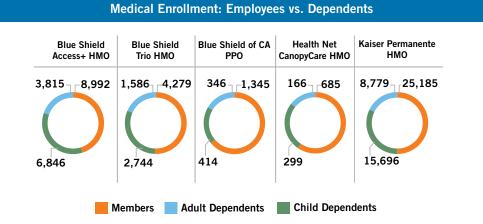

| Medical Plan Enrollment: All Lives            |         |      |         |            |         |      |         |      |         |            |
|-----------------------------------------------|---------|------|---------|------------|---------|------|---------|------|---------|------------|
|                                               | 202     | 0    | 202     | <u>!</u> 1 | 202     | 2    | 202     | 23   | 202     | <u>.</u> 4 |
| Member Lives vs. Dependent Lives              |         |      |         |            |         |      |         |      |         |            |
| Employee and Retiree Members                  | 71,020  | 57%  | 70,805  | 57%        | 70,225  | 57%  | 70,184  | 58%  | 71,491  | 58%        |
| Dependents                                    | 53,211  | 43%  | 53,264  | 43%        | 52,025  | 43%  | 50,977  | 42%  | 51,494  | 42%        |
| Total                                         | 124,231 | 100% | 124,069 | 100%       | 122,250 | 100% | 121,161 | 100% | 122,985 | 100%       |
| Employee Lives vs. Retiree Lives              | ,       |      |         |            | '       |      |         |      | ,       |            |
| Employees                                     | 84,820  | 68%  | 83,804  | 67%        | 81,532  | 67%  | 79,660  | 66%  | 81,237  | 66%        |
| Retirees: Medicare                            | 29,759  | 24%  | 30,716  | 25%        | 31,144  | 25%  | 31,964  | 26%  | 32,362  | 26%        |
| Retirees: Non-Medicare                        | 9,652   | 8%   | 9,549   | 8%         | 9,574   | 8%   | 9,537   | 8%   | 9,386   | 8%         |
| Total                                         | 124,231 | 100% | 124,069 | 100%       | 122,250 | 100% | 121,161 | 100% | 122,985 | 100%       |
| Lives by Medical Plan                         |         |      |         |            |         |      |         |      |         |            |
| Kaiser Permanente HMO                         | 56,124  | 45%  | 55,172  | 44%        | 53,680  | 44%  | 52,709  | 44%  | 53,456  | 43%        |
| Blue Shield Access+ HMO                       | 22,273  | 19%  | 22,819  | 18%        | 22,209  | 18%  | 21,181  | 18%  | 21,363  | 17%        |
| UHC Medicare Advantage PPO                    | 16,316  | 13%  | 17,092  | 13%        | 17,427  | 14%  | 17,739  | 15%  | 17,975  | 15%        |
| Kaiser Permanente Senior Advantage HMO        | 13,463  | 11%  | 14,544  | 11%        | 14,627  | 12%  | 14,815  | 12%  | 15,007  | 12%        |
| Blue Shield Trio HMO                          | 12,053  | 10%  | 11,599  | 9%         | 11,073  | 9%   | 9,750   | 8%   | 9,572   | 8%         |
| Blue Shield of CA PPO                         | 3,002   | 2%   | 2,843   | 2%         | 2,798   | 2%   | 3,051   | 3%   | 3,301   | 3%         |
| Health Net CanopyCare HMO                     |         |      |         |            | 322     | <1%  | 746     | 1%   | 1,240   | 1%         |
| UHC Non-Medicare (EPOs introduced in 2023)    | 3,002   | 2%   | 2,843   | 2%         | 114     | <1%  | 1,170   | 1%   | 1,071   | 1%         |
| Total                                         | 124,231 | 100% | 124,069 | 100%       | 122,250 | 100% | 121,161 | 100% | 122,985 | 100%       |
| Lives by Employer                             |         |      |         |            |         |      |         |      |         |            |
| City and County of San Francisco (CCSF)       | 101,159 | 82%  | 101,235 | 81%        | 100,101 | 82%  | 99,846  | 82%  | 101,651 | 83%        |
| San Francisco Unified School District (SFUSD) | 17,531  | 14%  | 17,382  | 14%        | 16,955  | 14%  | 16,458  | 14%  | 16,401  | 13%        |
| City College of San Francisco (SFCCD)         | 4,146   | 3%   | 4,060   | 3%         | 3,815   | 3%   | 3,506   | 3%   | 3,536   | 3%         |
| Superior Court of San Francisco (CRT)         | 1,395   | 1%   | 1,392   | 1%         | 1,379   | 1%   | 1,351   | 1%   | 1,397   | 1%         |
| Total                                         | 124,231 | 100% | 124,069 | 100%       | 122,250 | 100% | 121,161 | 100% | 122,985 | 100%       |
| Lives by Gender                               |         |      |         |            |         |      |         |      |         |            |
| Female                                        | 65,251  | 52%  | 65,321  | 52%        | 64,536  | 53%  | 63,926  | 53%  | 64,636  | 53%        |
| Male                                          | 58,957  | 47%  | 58,698  | 47%        | 57,567  | 47%  | 57,148  | 47%  | 58,144  | 47%        |
| Unspecified                                   | <26     | <1%  | 50      | <1%        | 57      | <1%  | 87      | <1%  | 205     | <1%        |
| Total                                         | 124,208 | 100% | 124,069 | 100%       | 122,250 | 100% | 122,161 | 100% | 122,985 | 100%       |