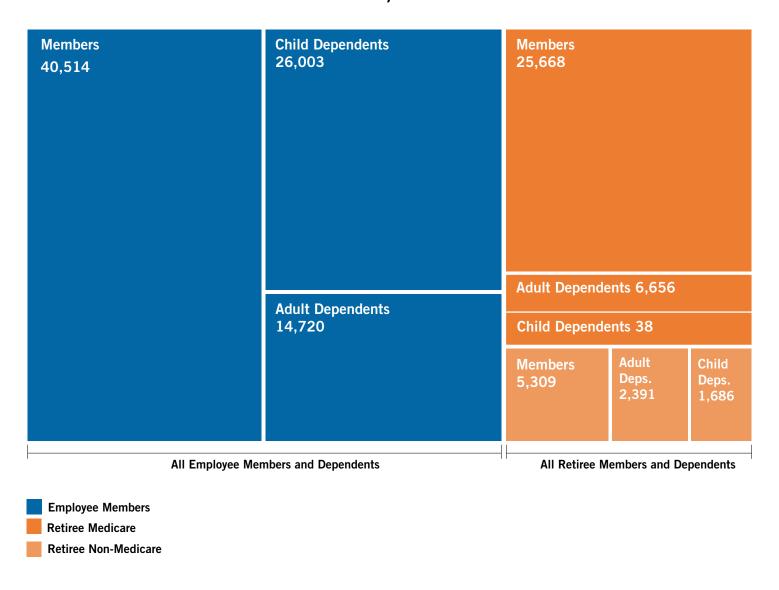

# ALL LIVES COVERED BY SFHSS MEDICAL PLANS: 122,985

| Medical Plan Enrollment: All Lives            |         |      |         |            |         |      |         |      |         |            |
|-----------------------------------------------|---------|------|---------|------------|---------|------|---------|------|---------|------------|
|                                               | 202     | 0    | 202     | <u>!</u> 1 | 202     | 2    | 202     | 23   | 202     | <u>.</u> 4 |
| Member Lives vs. Dependent Lives              |         |      |         |            |         |      |         |      |         |            |
| Employee and Retiree Members                  | 71,020  | 57%  | 70,805  | 57%        | 70,225  | 57%  | 70,184  | 58%  | 71,491  | 58%        |
| Dependents                                    | 53,211  | 43%  | 53,264  | 43%        | 52,025  | 43%  | 50,977  | 42%  | 51,494  | 42%        |
| Total                                         | 124,231 | 100% | 124,069 | 100%       | 122,250 | 100% | 121,161 | 100% | 122,985 | 100%       |
| Employee Lives vs. Retiree Lives              | ,       |      |         |            | '       |      |         |      | ,       |            |
| Employees                                     | 84,820  | 68%  | 83,804  | 67%        | 81,532  | 67%  | 79,660  | 66%  | 81,237  | 66%        |
| Retirees: Medicare                            | 29,759  | 24%  | 30,716  | 25%        | 31,144  | 25%  | 31,964  | 26%  | 32,362  | 26%        |
| Retirees: Non-Medicare                        | 9,652   | 8%   | 9,549   | 8%         | 9,574   | 8%   | 9,537   | 8%   | 9,386   | 8%         |
| Total                                         | 124,231 | 100% | 124,069 | 100%       | 122,250 | 100% | 121,161 | 100% | 122,985 | 100%       |
| Lives by Medical Plan                         |         |      |         |            |         |      |         |      |         |            |
| Kaiser Permanente HMO                         | 56,124  | 45%  | 55,172  | 44%        | 53,680  | 44%  | 52,709  | 44%  | 53,456  | 43%        |
| Blue Shield Access+ HMO                       | 22,273  | 19%  | 22,819  | 18%        | 22,209  | 18%  | 21,181  | 18%  | 21,363  | 17%        |
| UHC Medicare Advantage PPO                    | 16,316  | 13%  | 17,092  | 13%        | 17,427  | 14%  | 17,739  | 15%  | 17,975  | 15%        |
| Kaiser Permanente Senior Advantage HMO        | 13,463  | 11%  | 14,544  | 11%        | 14,627  | 12%  | 14,815  | 12%  | 15,007  | 12%        |
| Blue Shield Trio HMO                          | 12,053  | 10%  | 11,599  | 9%         | 11,073  | 9%   | 9,750   | 8%   | 9,572   | 8%         |
| Blue Shield of CA PPO                         | 3,002   | 2%   | 2,843   | 2%         | 2,798   | 2%   | 3,051   | 3%   | 3,301   | 3%         |
| Health Net CanopyCare HMO                     |         |      |         |            | 322     | <1%  | 746     | 1%   | 1,240   | 1%         |
| UHC Non-Medicare (EPOs introduced in 2023)    | 3,002   | 2%   | 2,843   | 2%         | 114     | <1%  | 1,170   | 1%   | 1,071   | 1%         |
| Total                                         | 124,231 | 100% | 124,069 | 100%       | 122,250 | 100% | 121,161 | 100% | 122,985 | 100%       |
| Lives by Employer                             |         |      |         |            |         |      |         |      |         |            |
| City and County of San Francisco (CCSF)       | 101,159 | 82%  | 101,235 | 81%        | 100,101 | 82%  | 99,846  | 82%  | 101,651 | 83%        |
| San Francisco Unified School District (SFUSD) | 17,531  | 14%  | 17,382  | 14%        | 16,955  | 14%  | 16,458  | 14%  | 16,401  | 13%        |
| City College of San Francisco (SFCCD)         | 4,146   | 3%   | 4,060   | 3%         | 3,815   | 3%   | 3,506   | 3%   | 3,536   | 3%         |
| Superior Court of San Francisco (CRT)         | 1,395   | 1%   | 1,392   | 1%         | 1,379   | 1%   | 1,351   | 1%   | 1,397   | 1%         |
| Total                                         | 124,231 | 100% | 124,069 | 100%       | 122,250 | 100% | 121,161 | 100% | 122,985 | 100%       |
| Lives by Gender                               |         |      |         |            |         |      |         |      |         |            |
| Female                                        | 65,251  | 52%  | 65,321  | 52%        | 64,536  | 53%  | 63,926  | 53%  | 64,636  | 53%        |
| Male                                          | 58,957  | 47%  | 58,698  | 47%        | 57,567  | 47%  | 57,148  | 47%  | 58,144  | 47%        |
| Unspecified                                   | <26     | <1%  | 50      | <1%        | 57      | <1%  | 87      | <1%  | 205     | <1%        |
| Total                                         | 124,208 | 100% | 124,069 | 100%       | 122,250 | 100% | 122,161 | 100% | 122,985 | 100%       |