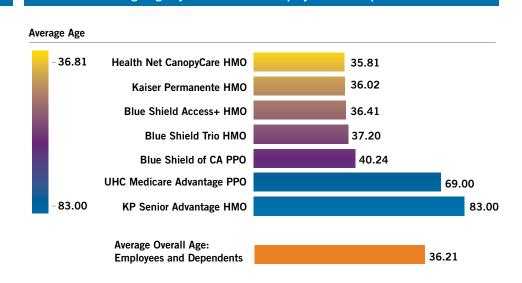

#### Medical Enrollment: All Members vs. Dependents Lives

**UHC Select Network EPO** 

Health Net CanopyCare HMO

**UHC Doctors EPO** 

**UHC PPO** 

| Medical Plan Enrollment: All Lives            |         |      |         |            |         |      |         |      |         |            |
|-----------------------------------------------|---------|------|---------|------------|---------|------|---------|------|---------|------------|
|                                               | 202     | 0    | 202     | <u>!</u> 1 | 202     | 2    | 202     | 23   | 202     | <u>.</u> 4 |
| Member Lives vs. Dependent Lives              |         |      |         |            |         |      |         |      |         |            |
| Employee and Retiree Members                  | 71,020  | 57%  | 70,805  | 57%        | 70,225  | 57%  | 70,184  | 58%  | 71,491  | 58%        |
| Dependents                                    | 53,211  | 43%  | 53,264  | 43%        | 52,025  | 43%  | 50,977  | 42%  | 51,494  | 42%        |
| Total                                         | 124,231 | 100% | 124,069 | 100%       | 122,250 | 100% | 121,161 | 100% | 122,985 | 100%       |
| Employee Lives vs. Retiree Lives              | ,       |      |         |            | '       |      |         |      | ,       |            |
| Employees                                     | 84,820  | 68%  | 83,804  | 67%        | 81,532  | 67%  | 79,660  | 66%  | 81,237  | 66%        |
| Retirees: Medicare                            | 29,759  | 24%  | 30,716  | 25%        | 31,144  | 25%  | 31,964  | 26%  | 32,362  | 26%        |
| Retirees: Non-Medicare                        | 9,652   | 8%   | 9,549   | 8%         | 9,574   | 8%   | 9,537   | 8%   | 9,386   | 8%         |
| Total                                         | 124,231 | 100% | 124,069 | 100%       | 122,250 | 100% | 121,161 | 100% | 122,985 | 100%       |
| Lives by Medical Plan                         |         |      |         |            |         |      |         |      |         |            |
| Kaiser Permanente HMO                         | 56,124  | 45%  | 55,172  | 44%        | 53,680  | 44%  | 52,709  | 44%  | 53,456  | 43%        |
| Blue Shield Access+ HMO                       | 22,273  | 19%  | 22,819  | 18%        | 22,209  | 18%  | 21,181  | 18%  | 21,363  | 17%        |
| UHC Medicare Advantage PPO                    | 16,316  | 13%  | 17,092  | 13%        | 17,427  | 14%  | 17,739  | 15%  | 17,975  | 15%        |
| Kaiser Permanente Senior Advantage HMO        | 13,463  | 11%  | 14,544  | 11%        | 14,627  | 12%  | 14,815  | 12%  | 15,007  | 12%        |
| Blue Shield Trio HMO                          | 12,053  | 10%  | 11,599  | 9%         | 11,073  | 9%   | 9,750   | 8%   | 9,572   | 8%         |
| Blue Shield of CA PPO                         | 3,002   | 2%   | 2,843   | 2%         | 2,798   | 2%   | 3,051   | 3%   | 3,301   | 3%         |
| Health Net CanopyCare HMO                     |         |      |         |            | 322     | <1%  | 746     | 1%   | 1,240   | 1%         |
| UHC Non-Medicare (EPOs introduced in 2023)    | 3,002   | 2%   | 2,843   | 2%         | 114     | <1%  | 1,170   | 1%   | 1,071   | 1%         |
| Total                                         | 124,231 | 100% | 124,069 | 100%       | 122,250 | 100% | 121,161 | 100% | 122,985 | 100%       |
| Lives by Employer                             |         |      |         |            |         |      |         |      |         |            |
| City and County of San Francisco (CCSF)       | 101,159 | 82%  | 101,235 | 81%        | 100,101 | 82%  | 99,846  | 82%  | 101,651 | 83%        |
| San Francisco Unified School District (SFUSD) | 17,531  | 14%  | 17,382  | 14%        | 16,955  | 14%  | 16,458  | 14%  | 16,401  | 13%        |
| City College of San Francisco (SFCCD)         | 4,146   | 3%   | 4,060   | 3%         | 3,815   | 3%   | 3,506   | 3%   | 3,536   | 3%         |
| Superior Court of San Francisco (CRT)         | 1,395   | 1%   | 1,392   | 1%         | 1,379   | 1%   | 1,351   | 1%   | 1,397   | 1%         |
| Total                                         | 124,231 | 100% | 124,069 | 100%       | 122,250 | 100% | 121,161 | 100% | 122,985 | 100%       |
| Lives by Gender                               |         |      |         |            |         |      |         |      |         |            |
| Female                                        | 65,251  | 52%  | 65,321  | 52%        | 64,536  | 53%  | 63,926  | 53%  | 64,636  | 53%        |
| Male                                          | 58,957  | 47%  | 58,698  | 47%        | 57,567  | 47%  | 57,148  | 47%  | 58,144  | 47%        |
| Unspecified                                   | <26     | <1%  | 50      | <1%        | 57      | <1%  | 87      | <1%  | 205     | <1%        |
| Total                                         | 124,208 | 100% | 124,069 | 100%       | 122,250 | 100% | 122,161 | 100% | 122,985 | 100%       |