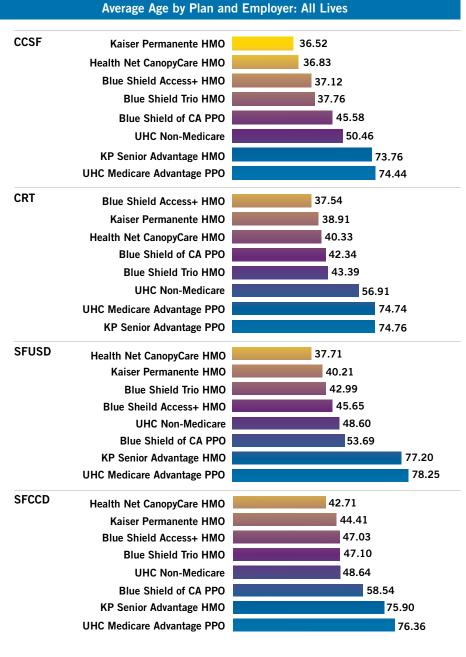

| Medical Plan Enrollment: All Lives            |         |      |         |            |         |      |         |      |         |            |
|-----------------------------------------------|---------|------|---------|------------|---------|------|---------|------|---------|------------|
|                                               | 202     | 0    | 202     | <u>!</u> 1 | 202     | 2    | 202     | 23   | 202     | <u>.</u> 4 |
| Member Lives vs. Dependent Lives              |         |      |         |            |         |      |         |      |         |            |
| Employee and Retiree Members                  | 71,020  | 57%  | 70,805  | 57%        | 70,225  | 57%  | 70,184  | 58%  | 71,491  | 58%        |
| Dependents                                    | 53,211  | 43%  | 53,264  | 43%        | 52,025  | 43%  | 50,977  | 42%  | 51,494  | 42%        |
| Total                                         | 124,231 | 100% | 124,069 | 100%       | 122,250 | 100% | 121,161 | 100% | 122,985 | 100%       |
| Employee Lives vs. Retiree Lives              | ,       |      |         |            | '       |      |         |      | ,       |            |
| Employees                                     | 84,820  | 68%  | 83,804  | 67%        | 81,532  | 67%  | 79,660  | 66%  | 81,237  | 66%        |
| Retirees: Medicare                            | 29,759  | 24%  | 30,716  | 25%        | 31,144  | 25%  | 31,964  | 26%  | 32,362  | 26%        |
| Retirees: Non-Medicare                        | 9,652   | 8%   | 9,549   | 8%         | 9,574   | 8%   | 9,537   | 8%   | 9,386   | 8%         |
| Total                                         | 124,231 | 100% | 124,069 | 100%       | 122,250 | 100% | 121,161 | 100% | 122,985 | 100%       |
| Lives by Medical Plan                         |         |      |         |            |         |      |         |      |         |            |
| Kaiser Permanente HMO                         | 56,124  | 45%  | 55,172  | 44%        | 53,680  | 44%  | 52,709  | 44%  | 53,456  | 43%        |
| Blue Shield Access+ HMO                       | 22,273  | 19%  | 22,819  | 18%        | 22,209  | 18%  | 21,181  | 18%  | 21,363  | 17%        |
| UHC Medicare Advantage PPO                    | 16,316  | 13%  | 17,092  | 13%        | 17,427  | 14%  | 17,739  | 15%  | 17,975  | 15%        |
| Kaiser Permanente Senior Advantage HMO        | 13,463  | 11%  | 14,544  | 11%        | 14,627  | 12%  | 14,815  | 12%  | 15,007  | 12%        |
| Blue Shield Trio HMO                          | 12,053  | 10%  | 11,599  | 9%         | 11,073  | 9%   | 9,750   | 8%   | 9,572   | 8%         |
| Blue Shield of CA PPO                         | 3,002   | 2%   | 2,843   | 2%         | 2,798   | 2%   | 3,051   | 3%   | 3,301   | 3%         |
| Health Net CanopyCare HMO                     |         |      |         |            | 322     | <1%  | 746     | 1%   | 1,240   | 1%         |
| UHC Non-Medicare (EPOs introduced in 2023)    | 3,002   | 2%   | 2,843   | 2%         | 114     | <1%  | 1,170   | 1%   | 1,071   | 1%         |
| Total                                         | 124,231 | 100% | 124,069 | 100%       | 122,250 | 100% | 121,161 | 100% | 122,985 | 100%       |
| Lives by Employer                             |         |      |         |            |         |      |         |      |         |            |
| City and County of San Francisco (CCSF)       | 101,159 | 82%  | 101,235 | 81%        | 100,101 | 82%  | 99,846  | 82%  | 101,651 | 83%        |
| San Francisco Unified School District (SFUSD) | 17,531  | 14%  | 17,382  | 14%        | 16,955  | 14%  | 16,458  | 14%  | 16,401  | 13%        |
| City College of San Francisco (SFCCD)         | 4,146   | 3%   | 4,060   | 3%         | 3,815   | 3%   | 3,506   | 3%   | 3,536   | 3%         |
| Superior Court of San Francisco (CRT)         | 1,395   | 1%   | 1,392   | 1%         | 1,379   | 1%   | 1,351   | 1%   | 1,397   | 1%         |
| Total                                         | 124,231 | 100% | 124,069 | 100%       | 122,250 | 100% | 121,161 | 100% | 122,985 | 100%       |
| Lives by Gender                               |         |      |         |            |         |      |         |      |         |            |
| Female                                        | 65,251  | 52%  | 65,321  | 52%        | 64,536  | 53%  | 63,926  | 53%  | 64,636  | 53%        |
| Male                                          | 58,957  | 47%  | 58,698  | 47%        | 57,567  | 47%  | 57,148  | 47%  | 58,144  | 47%        |
| Unspecified                                   | <26     | <1%  | 50      | <1%        | 57      | <1%  | 87      | <1%  | 205     | <1%        |
| Total                                         | 124,208 | 100% | 124,069 | 100%       | 122,250 | 100% | 122,161 | 100% | 122,985 | 100%       |