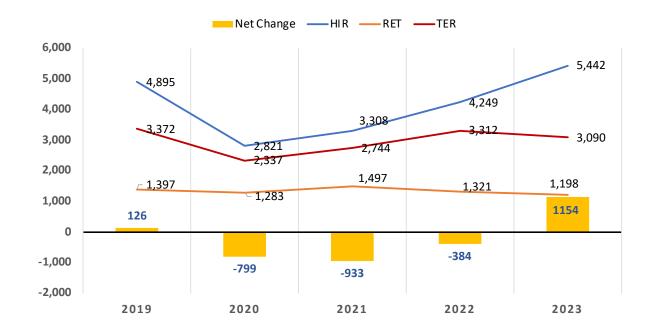

| Medical Plan Enrollment: All Lives            |         |      |         |            |         |      |         |      |         |            |
|-----------------------------------------------|---------|------|---------|------------|---------|------|---------|------|---------|------------|
|                                               | 202     | 0    | 202     | <u>!</u> 1 | 202     | 2    | 202     | 23   | 202     | <u>.</u> 4 |
| Member Lives vs. Dependent Lives              |         |      |         |            |         |      |         |      |         |            |
| Employee and Retiree Members                  | 71,020  | 57%  | 70,805  | 57%        | 70,225  | 57%  | 70,184  | 58%  | 71,491  | 58%        |
| Dependents                                    | 53,211  | 43%  | 53,264  | 43%        | 52,025  | 43%  | 50,977  | 42%  | 51,494  | 42%        |
| Total                                         | 124,231 | 100% | 124,069 | 100%       | 122,250 | 100% | 121,161 | 100% | 122,985 | 100%       |
| Employee Lives vs. Retiree Lives              | ,       |      |         |            | '       |      |         |      | ,       |            |
| Employees                                     | 84,820  | 68%  | 83,804  | 67%        | 81,532  | 67%  | 79,660  | 66%  | 81,237  | 66%        |
| Retirees: Medicare                            | 29,759  | 24%  | 30,716  | 25%        | 31,144  | 25%  | 31,964  | 26%  | 32,362  | 26%        |
| Retirees: Non-Medicare                        | 9,652   | 8%   | 9,549   | 8%         | 9,574   | 8%   | 9,537   | 8%   | 9,386   | 8%         |
| Total                                         | 124,231 | 100% | 124,069 | 100%       | 122,250 | 100% | 121,161 | 100% | 122,985 | 100%       |
| Lives by Medical Plan                         |         |      |         |            |         |      |         |      |         |            |
| Kaiser Permanente HMO                         | 56,124  | 45%  | 55,172  | 44%        | 53,680  | 44%  | 52,709  | 44%  | 53,456  | 43%        |
| Blue Shield Access+ HMO                       | 22,273  | 19%  | 22,819  | 18%        | 22,209  | 18%  | 21,181  | 18%  | 21,363  | 17%        |
| UHC Medicare Advantage PPO                    | 16,316  | 13%  | 17,092  | 13%        | 17,427  | 14%  | 17,739  | 15%  | 17,975  | 15%        |
| Kaiser Permanente Senior Advantage HMO        | 13,463  | 11%  | 14,544  | 11%        | 14,627  | 12%  | 14,815  | 12%  | 15,007  | 12%        |
| Blue Shield Trio HMO                          | 12,053  | 10%  | 11,599  | 9%         | 11,073  | 9%   | 9,750   | 8%   | 9,572   | 8%         |
| Blue Shield of CA PPO                         | 3,002   | 2%   | 2,843   | 2%         | 2,798   | 2%   | 3,051   | 3%   | 3,301   | 3%         |
| Health Net CanopyCare HMO                     |         |      |         |            | 322     | <1%  | 746     | 1%   | 1,240   | 1%         |
| UHC Non-Medicare (EPOs introduced in 2023)    | 3,002   | 2%   | 2,843   | 2%         | 114     | <1%  | 1,170   | 1%   | 1,071   | 1%         |
| Total                                         | 124,231 | 100% | 124,069 | 100%       | 122,250 | 100% | 121,161 | 100% | 122,985 | 100%       |
| Lives by Employer                             |         |      |         |            |         |      |         |      |         |            |
| City and County of San Francisco (CCSF)       | 101,159 | 82%  | 101,235 | 81%        | 100,101 | 82%  | 99,846  | 82%  | 101,651 | 83%        |
| San Francisco Unified School District (SFUSD) | 17,531  | 14%  | 17,382  | 14%        | 16,955  | 14%  | 16,458  | 14%  | 16,401  | 13%        |
| City College of San Francisco (SFCCD)         | 4,146   | 3%   | 4,060   | 3%         | 3,815   | 3%   | 3,506   | 3%   | 3,536   | 3%         |
| Superior Court of San Francisco (CRT)         | 1,395   | 1%   | 1,392   | 1%         | 1,379   | 1%   | 1,351   | 1%   | 1,397   | 1%         |
| Total                                         | 124,231 | 100% | 124,069 | 100%       | 122,250 | 100% | 121,161 | 100% | 122,985 | 100%       |
| Lives by Gender                               |         |      |         |            |         |      |         |      |         |            |
| Female                                        | 65,251  | 52%  | 65,321  | 52%        | 64,536  | 53%  | 63,926  | 53%  | 64,636  | 53%        |
| Male                                          | 58,957  | 47%  | 58,698  | 47%        | 57,567  | 47%  | 57,148  | 47%  | 58,144  | 47%        |
| Unspecified                                   | <26     | <1%  | 50      | <1%        | 57      | <1%  | 87      | <1%  | 205     | <1%        |
| Total                                         | 124,208 | 100% | 124,069 | 100%       | 122,250 | 100% | 122,161 | 100% | 122,985 | 100%       |