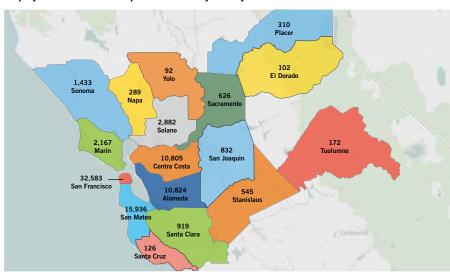

#### Medical Plan Enrollment: All Lives By County

| San Francisco             | 45,714  | 38%  |
|---------------------------|---------|------|
| San Mateo                 | 23,349  | 20%  |
| Contra Costa              | 15,004  | 13%  |
| Alameda                   | 14,126  | 12%  |
| Solano                    | 4,513   | 4%   |
| Marin                     | 4,452   | 4%   |
| Sonoma                    | 3,260   | 3%   |
| Sacramento                | 1,500   | 1%   |
| Santa Clara               | 1,326   | 1%   |
| San Joaquin               | 1,215   | 1%   |
| Stanislaus                | 722     | 1%   |
| Placer                    | 685     | 1%   |
| Napa                      | 501     | <1%  |
| Tuolumne                  | 330     | <1%  |
| Riverside                 | 257     | <1%  |
| El Dorado                 | 255     | <1%  |
| San Diego                 | 235     | <1%  |
| Los Angeles               | 220     | <1%  |
| Santa Cruz                | 209     | <1%  |
| Yolo                      | 159     | <1%  |
| Other California Counties | 1,170   | 1%   |
| Outside California        | 3,576   | 3%   |
| Total                     | 122,778 | 100% |

#### **All Lives By County**