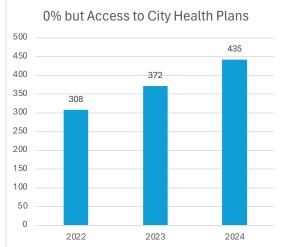

ers hired after January 9, 2009 will have different tiers of employer subsidies for their retiree health benefits based on their credited years of service at the time of retirement from the City and County of San Francisco, San Francisco Unified School District, City College of San Francisco, or Superior Court of San Francisco employer. The subsidy tiers are:

- **0%**: Members with at least five, but less than 10 years of credited service may participate in HSS retiree health benefits, but they will not have any employer subsidy.
- **50%**: Members with at least 10, but less than 15 years of credited service.
- 75%: Members with at least 15, but less than 20 years of credited service.
- 100%: Members with at least 20 years or more of credited service.

#### Prop B & Retirees Rates









#### Medical Enrollment by Coverage Level: Retiree Members



#### Medical Enrollment by Dependent Type: Retirees and Dependents

#### Kaiser **Health Net** Blue Shield UnitedHealthcare Permanente CanopyCare of California 656 764 298 <26 4,387 3,975 <26 700 2,513 **14,361** <sup>\_</sup> 14,191 <sup>∟</sup> 68 Child Dependents Members Adult Dependents

#### Average Age by Medical Plan: Retirees and Dependents



#### Medical Plan Enrollment: Retiree Lives By California Counties

| San Francisco     | 13,131 | 34%  |
|-------------------|--------|------|
| San Mateo         | 7,423  | 19%  |
| Contra Costa      | 4,199  | 11%  |
| Alameda           | 3,303  | 9%   |
| Marin             | 2,285  | 6%   |
| Sonoma            | 1,827  | 5%   |
| Solano            | 1,631  | 4%   |
| Sacramen