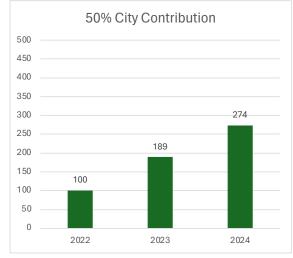

mbers hired after January 9, 2009 will have different tiers of employer subsidies for their retiree health benefits based on their credited years of service at the time of retirement from the City and County of San Francisco, San Francisco Unified School District, City College of San Francisco, or Superior Court of San Francisco employer. The subsidy tiers are:

- **0%**: Members with at least five, but less than 10 years of credited service may participate in HSS retiree health benefits, but they will not have any employer subsidy.
- **50%**: Members with at least 10, but less than 15 years of credited service.
- 75%: Members with at least 15, but less than 20 years of credited service.
- 100%: Members with at least 20 years or more of credited service.

#### Prop B & Retirees Rates









#### Medical Enrollment by Coverage Level: Retiree Members



#### Medical Enrollment by Dependent Type: Retirees and Dependents

#### Kaiser **Health Net** Blue Shield UnitedHealthcare Permanente CanopyCare of California 656 764 298 <26 4,387 3,975 <26 700 2,513 **14,361** <sup>\_</sup> 14,191 <sup>∟</sup> 68 Child Dependents Members Adult Dependents

#### Average Age by Medical Plan: Retirees and Dependents



#### Medical Plan Enrollment: Retiree Lives By California Counties

| San Francisco     | 13,131 | 34%  |
|-------------------|--------|------|
| San Mateo         | 7,423  | 19%  |
| Contra Costa      | 4,199  | 11%  |
| Alameda           | 3,303  | 9%   |
| Marin             | 2,285  | 6%   |
| Sonoma            | 1,827  | 5%   |
| Solano            | 1,631  | 4%   |
| Sacram