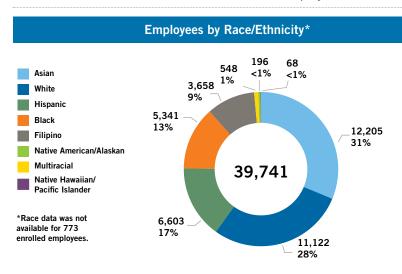

| Medical Plan Enrollment: All Lives            |         |      |         |            |         |      |         |      |         |            |
|-----------------------------------------------|---------|------|---------|------------|---------|------|---------|------|---------|------------|
|                                               | 202     | 0    | 202     | <u>!</u> 1 | 202     | 2    | 202     | 23   | 202     | <u>.</u> 4 |
| Member Lives vs. Dependent Lives              |         |      |         |            |         |      |         |      |         |            |
| Employee and Retiree Members                  | 71,020  | 57%  | 70,805  | 57%        | 70,225  | 57%  | 70,184  | 58%  | 71,491  | 58%        |
| Dependents                                    | 53,211  | 43%  | 53,264  | 43%        | 52,025  | 43%  | 50,977  | 42%  | 51,494  | 42%        |
| Total                                         | 124,231 | 100% | 124,069 | 100%       | 122,250 | 100% | 121,161 | 100% | 122,985 | 100%       |
| Employee Lives vs. Retiree Lives              | ,       |      |         |            | '       |      |         |      | ,       |            |
| Employees                                     | 84,820  | 68%  | 83,804  | 67%        | 81,532  | 67%  | 79,660  | 66%  | 81,237  | 66%        |
| Retirees: Medicare                            | 29,759  | 24%  | 30,716  | 25%        | 31,144  | 25%  | 31,964  | 26%  | 32,362  | 26%        |
| Retirees: Non-Medicare                        | 9,652   | 8%   | 9,549   | 8%         | 9,574   | 8%   | 9,537   | 8%   | 9,386   | 8%         |
| Total                                         | 124,231 | 100% | 124,069 | 100%       | 122,250 | 100% | 121,161 | 100% | 122,985 | 100%       |
| Lives by Medical Plan                         |         |      |         |            |         |      |         |      |         |            |
| Kaiser Permanente HMO                         | 56,124  | 45%  | 55,172  | 44%        | 53,680  | 44%  | 52,709  | 44%  | 53,456  | 43%        |
| Blue Shield Access+ HMO                       | 22,273  | 19%  | 22,819  | 18%        | 22,209  | 18%  | 21,181  | 18%  | 21,363  | 17%        |
| UHC Medicare Advantage PPO                    | 16,316  | 13%  | 17,092  | 13%        | 17,427  | 14%  | 17,739  | 15%  | 17,975  | 15%        |
| Kaiser Permanente Senior Advantage HMO        | 13,463  | 11%  | 14,544  | 11%        | 14,627  | 12%  | 14,815  | 12%  | 15,007  | 12%        |
| Blue Shield Trio HMO                          | 12,053  | 10%  | 11,599  | 9%         | 11,073  | 9%   | 9,750   | 8%   | 9,572   | 8%         |
| Blue Shield of CA PPO                         | 3,002   | 2%   | 2,843   | 2%         | 2,798   | 2%   | 3,051   | 3%   | 3,301   | 3%         |
| Health Net CanopyCare HMO                     |         |      |         |            | 322     | <1%  | 746     | 1%   | 1,240   | 1%         |
| UHC Non-Medicare (EPOs introduced in 2023)    | 3,002   | 2%   | 2,843   | 2%         | 114     | <1%  | 1,170   | 1%   | 1,071   | 1%         |
| Total                                         | 124,231 | 100% | 124,069 | 100%       | 122,250 | 100% | 121,161 | 100% | 122,985 | 100%       |
| Lives by Employer                             |         |      |         |            |         |      |         |      |         |            |
| City and County of San Francisco (CCSF)       | 101,159 | 82%  | 101,235 | 81%        | 100,101 | 82%  | 99,846  | 82%  | 101,651 | 83%        |
| San Francisco Unified School District (SFUSD) | 17,531  | 14%  | 17,382  | 14%        | 16,955  | 14%  | 16,458  | 14%  | 16,401  | 13%        |
| City College of San Francisco (SFCCD)         | 4,146   | 3%   | 4,060   | 3%         | 3,815   | 3%   | 3,506   | 3%   | 3,536   | 3%         |
| Superior Court of San Francisco (CRT)         | 1,395   | 1%   | 1,392   | 1%         | 1,379   | 1%   | 1,351   | 1%   | 1,397   | 1%         |
| Total                                         | 124,231 | 100% | 124,069 | 100%       | 122,250 | 100% | 121,161 | 100% | 122,985 | 100%       |
| Lives by Gender                               |         |      |         |            |         |      |         |      |         |            |
| Female                                        | 65,251  | 52%  | 65,321  | 52%        | 64,536  | 53%  | 63,926  | 53%  | 64,636  | 53%        |
| Male                                          | 58,957  | 47%  | 58,698  | 47%        | 57,567  | 47%  | 57,148  | 47%  | 58,144  | 47%        |
| Unspecified                                   | <26     | <1%  | 50      | <1%        | 57      | <1%  | 87      | <1%  | 205     | <1%        |
| Total                                         | 124,208 | 100% | 124,069 | 100%       | 122,250 | 100% | 122,161 | 100% | 122,985 | 100%       |