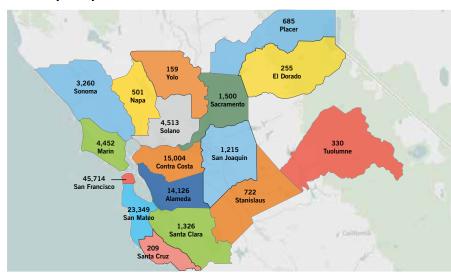

#### Medical Plan Enrollment: All Lives By County

| San Francisco             | 45,714  | 38%  |
|---------------------------|---------|------|
| San Mateo                 | 23,349  | 20%  |
| Contra Costa              | 15,004  | 13%  |
| Alameda                   | 14,126  | 12%  |
| Solano                    | 4,513   | 4%   |
| Marin                     | 4,452   | 4%   |
| Sonoma                    | 3,260   | 3%   |
| Sacramento                | 1,500   | 1%   |
| Santa Clara               | 1,326   | 1%   |
| San Joaquin               | 1,215   | 1%   |
| Stanislaus                | 722     | 1%   |
| Placer                    | 685     | 1%   |
| Napa                      | 501     | <1%  |
| Tuolumne                  | 330     | <1%  |
| Riverside                 | 257     | <1%  |
| El Dorado                 | 255     | <1%  |
| San Diego                 | 235     | <1%  |
| Los Angeles               | 220     | <1%  |
| Santa Cruz                | 209     | <1%  |
| Yolo                      | 159     | <1%  |
| Other California Counties | 1,170   | 1%   |
| Outside California        | 3,576   | 3%   |
| Total                     | 122,778 | 100% |

#### **All Lives By County**