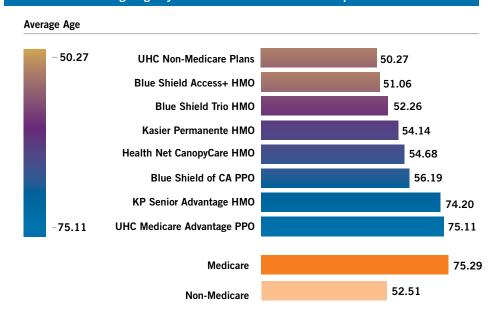

0 years of credited service may participate in HSS retiree health benefits, but they will not have any employer subsidy.
- **50%**: Members with at least 10, but less than 15 years of credited service.
- 75%: Members with at least 15, but less than 20 years of credited service.
- 100%: Members with at least 20 years or more of credited service.

#### Prop B & Retirees Rates









#### Medical Enrollment by Coverage Level: Retiree Members



#### Medical Enrollment by Dependent Type: Retirees and Dependents

#### Kaiser **Health Net** Blue Shield UnitedHealthcare Permanente CanopyCare of California 656 764 298 <26 4,387 3,975 <26 700 2,513 **14,361** <sup>\_</sup> 14,191 <sup>∟</sup> 68 Child Dependents Members Adult Dependents

#### Average Age by Medical Plan: Retirees and Dependents



#### Medical Plan Enrollment: Retiree Lives By California Counties

| San Francisco     | 13,131 | 34%  |
|-------------------|--------|------|
| San Mateo         | 7,423  | 19%  |
| Contra Costa      | 4,199  | 11%  |
| Alameda           | 3,303  | 9%   |
| Marin             | 2,285  | 6%   |
| Sonoma            | 1,827  | 5%   |
| Solano            | 1,631  | 4%   |
| Sacramento        | 874    | 2%   |
| Santa Clara       | 407    | 1%   |
| San Joaquin       | 383    | 1%   |
| Placer            | 375    | 1%   |
| Riverside         | 233    | 1%   |
| Napa              | 212    | 1%   |
| San Diego         | 192    | 1%   |
| Stanislaus        | 177    | <1%  |
| Tuolumne          | 158    | <1%  |
| El Dorado         | 153    | <1%  |
| Los Angeles       | 152    | <1%  |
| Nevada