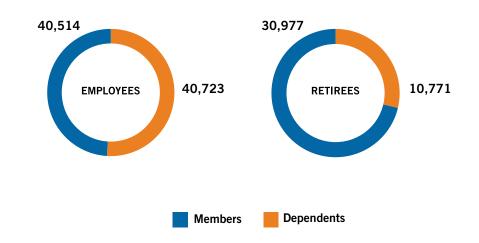

#### Medical Enrollment: All Members vs. Dependents Lives

**UHC Select Network EPO** 

Health Net CanopyCare HMO

**UHC Doctors EPO** 

**UHC PPO** 

| Medical Plan Enrollment: All Lives            |         |      |         |            |         |      |         |      |         |            |
|-----------------------------------------------|---------|------|---------|------------|---------|------|---------|------|---------|------------|
|                                               | 202     | 0    | 202     | <u>!</u> 1 | 202     | 2    | 202     | 23   | 202     | <u>.</u> 4 |
| Member Lives vs. Dependent Lives              |         |      |         |            |         |      |         |      |         |            |
| Employee and Retiree Members                  | 71,020  | 57%  | 70,805  | 57%        | 70,225  | 57%  | 70,184  | 58%  | 71,491  | 58%        |
| Dependents                                    | 53,211  | 43%  | 53,264  | 43%        | 52,025  | 43%  | 50,977  | 42%  | 51,494  | 42%        |
| Total                                         | 124,231 | 100% | 124,069 | 100%       | 122,250 | 100% | 121,161 | 100% | 122,985 | 100%       |
| Employee Lives vs. Retiree Lives              | ,       |      |         |            | '       |      |         |      | ,       |            |
| Employees                                     | 84,820  | 68%  | 83,804  | 67%        | 81,532  | 67%  | 79,660  | 66%  | 81,237  | 66%        |
| Retirees: Medicare                            | 29,759  | 24%  | 30,716  | 25%        | 31,144  | 25%  | 31,964  | 26%  | 32,362  | 26%        |
| Retirees: Non-Medicare                        | 9,652   | 8%   | 9,549   | 8%         | 9,574   | 8%   | 9,537   | 8%   | 9,386   | 8%         |
| Total                                         | 124,231 | 100% | 124,069 | 100%       | 122,250 | 100% | 121,161 | 100% | 122,985 | 100%       |
| Lives by Medical Plan                         |         |      |         |            |         |      |         |      |         |            |
| Kaiser Permanente HMO                         | 56,124  | 45%  | 55,172  | 44%        | 53,680  | 44%  | 52,709  | 44%  | 53,456  | 43%        |
| Blue Shield Access+ HMO                       | 22,273  | 19%  | 22,819  | 18%        | 22,209  | 18%  | 21,181  | 18%  | 21,363  | 17%        |
| UHC Medicare Advantage PPO                    | 16,316  | 13%  | 17,092  | 13%        | 17,427  | 14%  | 17,739  | 15%  | 17,975  | 15%        |
| Kaiser Permanente Senior Advantage HMO        | 13,463  | 11%  | 14,544  | 11%        | 14,627  | 12%  | 14,815  | 12%  | 15,007  | 12%        |
| Blue Shield Trio HMO                          | 12,053  | 10%  | 11,599  | 9%         | 11,073  | 9%   | 9,750   | 8%   | 9,572   | 8%         |
| Blue Shield of CA PPO                         | 3,002   | 2%   | 2,843   | 2%         | 2,798   | 2%   | 3,051   | 3%   | 3,301   | 3%         |
| Health Net CanopyCare HMO                     |         |      |         |            | 322     | <1%  | 746     | 1%   | 1,240   | 1%         |
| UHC Non-Medicare (EPOs introduced in 2023)    | 3,002   | 2%   | 2,843   | 2%         | 114     | <1%  | 1,170   | 1%   | 1,071   | 1%         |
| Total                                         | 124,231 | 100% | 124,069 | 100%       | 122,250 | 100% | 121,161 | 100% | 122,985 | 100%       |
| Lives by Employer                             |         |      |         |            |         |      |         |      |         |            |
| City and County of San Francisco (CCSF)       | 101,159 | 82%  | 101,235 | 81%        | 100,101 | 82%  | 99,846  | 82%  | 101,651 | 83%        |
| San Francisco Unified School District (SFUSD) | 17,531  | 14%  | 17,382  | 14%        | 16,955  | 14%  | 16,458  | 14%  | 16,401  | 13%        |
| City College of San Francisco (SFCCD)         | 4,146   | 3%   | 4,060   | 3%         | 3,815   | 3%   | 3,506   | 3%   | 3,536   | 3%         |
| Superior Court of San Francisco (CRT)         | 1,395   | 1%   | 1,392   | 1%         | 1,379   | 1%   | 1,351   | 1%   | 1,397   | 1%         |
| Total                                         | 124,231 | 100% | 124,069 | 100%       | 122,250 | 100% | 121,161 | 100% | 122,985 | 100%       |
| Lives by Gender                               |         |      |         |            |         |      |         |      |         |            |
| Female                                        | 65,251  | 52%  | 65,321  | 52%        | 64,536  | 53%  | 63,926  | 53%  | 64,636  | 53%        |
| Male                                          | 58,957  | 47%  | 58,698  | 47%        | 57,567  | 47%  | 57,148  | 47%  | 58,144  | 47%        |
| Unspecified                                   | <26     | <1%  | 50      | <1%        | 57      | <1%  | 87      | <1%  | 205     | <1%        |
| Total                                         | 124,208 | 100% | 124,069 | 100%       | 122,250 | 100% | 122,161 | 100% | 122,985 | 100%       |