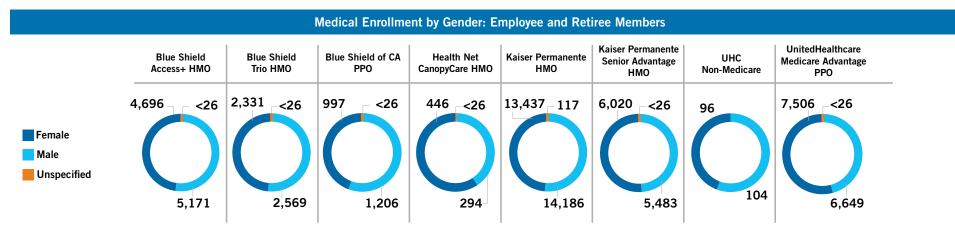

| Medical Plan Enrollment: All Lives            |         |      |         |            |         |      |         |      |         |            |
|-----------------------------------------------|---------|------|---------|------------|---------|------|---------|------|---------|------------|
|                                               | 202     | 0    | 202     | <u>!</u> 1 | 202     | 2    | 202     | 23   | 202     | <u>.</u> 4 |
| Member Lives vs. Dependent Lives              |         |      |         |            |         |      |         |      |         |            |
| Employee and Retiree Members                  | 71,020  | 57%  | 70,805  | 57%        | 70,225  | 57%  | 70,184  | 58%  | 71,491  | 58%        |
| Dependents                                    | 53,211  | 43%  | 53,264  | 43%        | 52,025  | 43%  | 50,977  | 42%  | 51,494  | 42%        |
| Total                                         | 124,231 | 100% | 124,069 | 100%       | 122,250 | 100% | 121,161 | 100% | 122,985 | 100%       |
| Employee Lives vs. Retiree Lives              | ,       |      |         |            | '       |      |         |      | ,       |            |
| Employees                                     | 84,820  | 68%  | 83,804  | 67%        | 81,532  | 67%  | 79,660  | 66%  | 81,237  | 66%        |
| Retirees: Medicare                            | 29,759  | 24%  | 30,716  | 25%        | 31,144  | 25%  | 31,964  | 26%  | 32,362  | 26%        |
| Retirees: Non-Medicare                        | 9,652   | 8%   | 9,549   | 8%         | 9,574   | 8%   | 9,537   | 8%   | 9,386   | 8%         |
| Total                                         | 124,231 | 100% | 124,069 | 100%       | 122,250 | 100% | 121,161 | 100% | 122,985 | 100%       |
| Lives by Medical Plan                         |         |      |         |            |         |      |         |      |         |            |
| Kaiser Permanente HMO                         | 56,124  | 45%  | 55,172  | 44%        | 53,680  | 44%  | 52,709  | 44%  | 53,456  | 43%        |
| Blue Shield Access+ HMO                       | 22,273  | 19%  | 22,819  | 18%        | 22,209  | 18%  | 21,181  | 18%  | 21,363  | 17%        |
| UHC Medicare Advantage PPO                    | 16,316  | 13%  | 17,092  | 13%        | 17,427  | 14%  | 17,739  | 15%  | 17,975  | 15%        |
| Kaiser Permanente Senior Advantage HMO        | 13,463  | 11%  | 14,544  | 11%        | 14,627  | 12%  | 14,815  | 12%  | 15,007  | 12%        |
| Blue Shield Trio HMO                          | 12,053  | 10%  | 11,599  | 9%         | 11,073  | 9%   | 9,750   | 8%   | 9,572   | 8%         |
| Blue Shield of CA PPO                         | 3,002   | 2%   | 2,843   | 2%         | 2,798   | 2%   | 3,051   | 3%   | 3,301   | 3%         |
| Health Net CanopyCare HMO                     |         |      |         |            | 322     | <1%  | 746     | 1%   | 1,240   | 1%         |
| UHC Non-Medicare (EPOs introduced in 2023)    | 3,002   | 2%   | 2,843   | 2%         | 114     | <1%  | 1,170   | 1%   | 1,071   | 1%         |
| Total                                         | 124,231 | 100% | 124,069 | 100%       | 122,250 | 100% | 121,161 | 100% | 122,985 | 100%       |
| Lives by Employer                             |         |      |         |            |         |      |         |      |         |            |
| City and County of San Francisco (CCSF)       | 101,159 | 82%  | 101,235 | 81%        | 100,101 | 82%  | 99,846  | 82%  | 101,651 | 83%        |
| San Francisco Unified School District (SFUSD) | 17,531  | 14%  | 17,382  | 14%        | 16,955  | 14%  | 16,458  | 14%  | 16,401  | 13%        |
| City College of San Francisco (SFCCD)         | 4,146   | 3%   | 4,060   | 3%         | 3,815   | 3%   | 3,506   | 3%   | 3,536   | 3%         |
| Superior Court of San Francisco (CRT)         | 1,395   | 1%   | 1,392   | 1%         | 1,379   | 1%   | 1,351   | 1%   | 1,397   | 1%         |
| Total                                         | 124,231 | 100% | 124,069 | 100%       | 122,250 | 100% | 121,161 | 100% | 122,985 | 100%       |
| Lives by Gender                               |         |      |         |            |         |      |         |      |         |            |
| Female                                        | 65,251  | 52%  | 65,321  | 52%        | 64,536  | 53%  | 63,926  | 53%  | 64,636  | 53%        |
| Male                                          | 58,957  | 47%  | 58,698  | 47%        | 57,567  | 47%  | 57,148  | 47%  | 58,144  | 47%        |
| Unspecified                                   | <26     | <1%  | 50      | <1%        | 57      | <1%  | 87      | <1%  | 205     | <1%        |
| Total                                         | 124,208 | 100% | 124,069 | 100%       | 122,250 | 100% | 122,161 | 100% | 122,985 | 100%       |