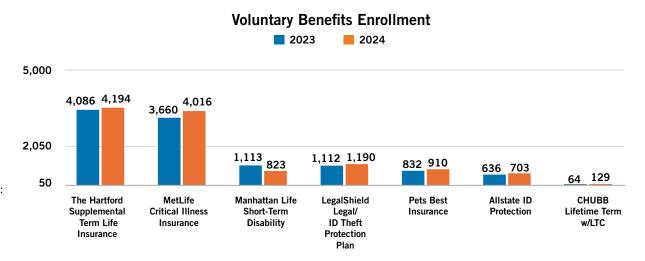

#### **Voluntary Benefits Enrollment**

Voluntary benefits offered by SFHSS to City and County of San Francisco and Superior Court of San Francisco employees provide quality coverage at discounted group rates.

Voluntary benefits premiums are 100% paid for by the employee and deducted from employee's pay checks.

The following Voluntary Benefits are available to employees:

- The Hartford Group Term Life Insurance
- MetLife Critical Illness Insurance
- Manhattan Life Short-Term Disability
- LegalShield Legal/ID Theft Protection Plan
- Pets Best Insurance
- Allstate Identity Protection
- CHUBB Lifetime Benefit Term Insurance with Accelerated Death Benefit for Long Term Care